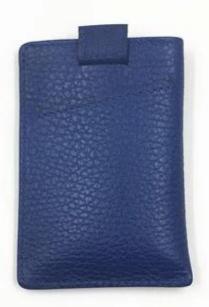

- 1.Supplier type:OEM&ODM
- 2.Colors:As per your requirement
- 3.Size:10.3\*7cm
- 4. Country of origin: Chittagong, Bangladesh
- 5. Packing Details: Each piece in a gift bag, we can do as your requirement.
- 6.Logo:can be customised made as your requiremen
- 7. Sample: sample is available