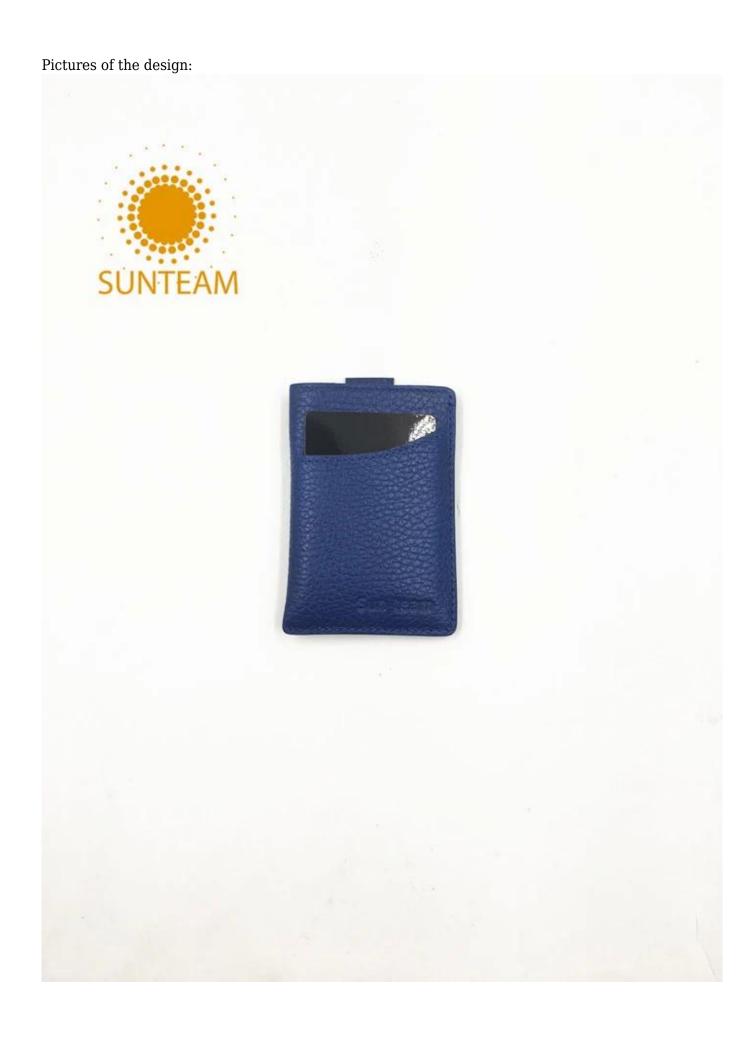

- 1.Supplier type:OEM&ODM
- 2.Colors:As per your requirement
- 3.Size:10.3\*7cm
- 4. Country of origin: Chittagong, Bangladesh
- 5. Packing Details: Each piece in a gift bag, we can do as your requirement.
- 6.Logo:can be customised made as your requiremen
- 7. Sample: sample is available