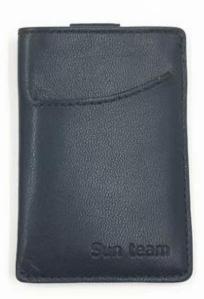

- 1.Supplier type:OEM&ODM
- 2.Colors:As per your requirement
- 3.Size:10.3\*7cm
- 4. Country of origin: Chittagong, Bangladesh
- 5. Packing Details: Each piece in a gift bag, we can do as your requirement.
- 6.Logo:can be customised made as your requiremen
- 7. Sample: sample is available