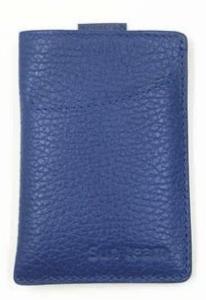

- 1.Supplier type:OEM&ODM
- 2.Colors:As per your requirement
- 3.Size:10.3\*7cm
- 4. Country of origin: Chittagong, Bangladesh
- 5. Packing Details: Each piece in a gift bag, we can do as your requirement.
- 6.Logo:can be customised made as your requiremen
- 7. Sample: sample is available