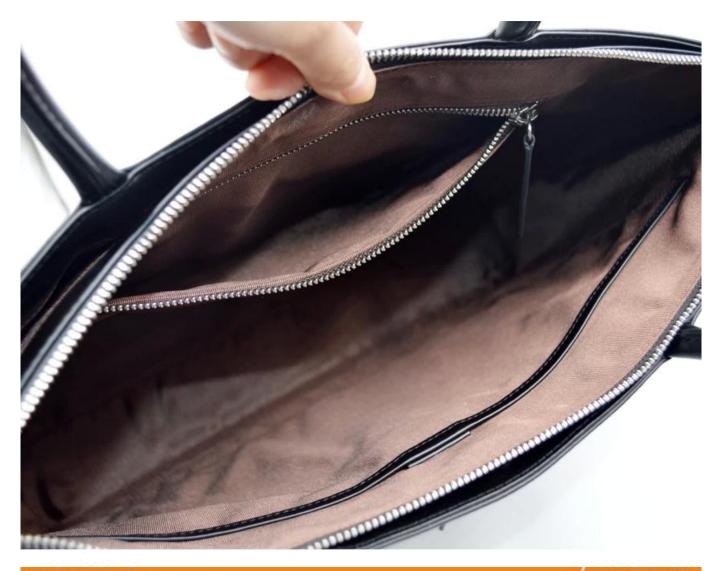

## Italy leather long wallet-Slim leather wallet long -Long Italy leather purse

• FEATURES SUNTEAM

1. Type of supplier: OEM & ODM

2. Colors: according to your requirement

3. Size: 42x30x10cm

4. Country of origin: Chittagong, Bangladesh