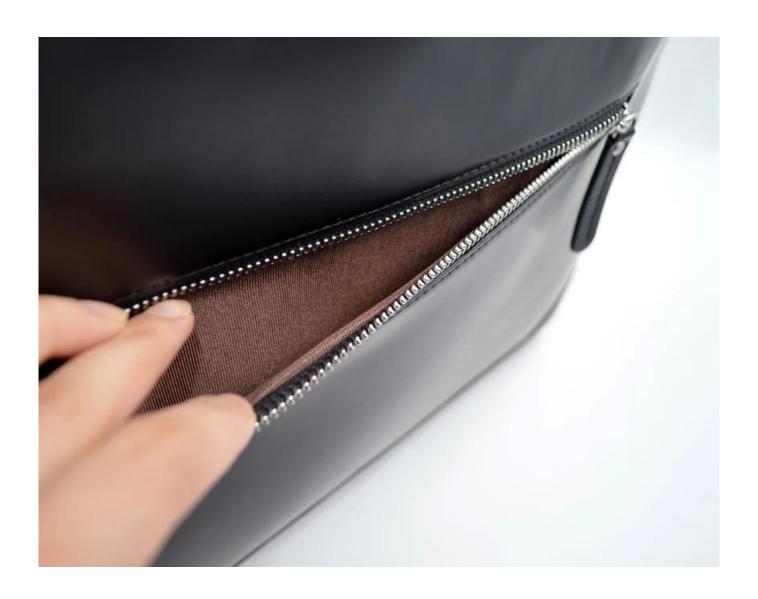

## Italy leather long wallet-Slim leather wallet long -Long Italy leather purse

• FEATURES SUNTEAM

1. Type of supplier: OEM & ODM

2. Colors: according to your requirement

3. Size: 42x30x10cm

4. Country of origin: Chittagong, Bangladesh