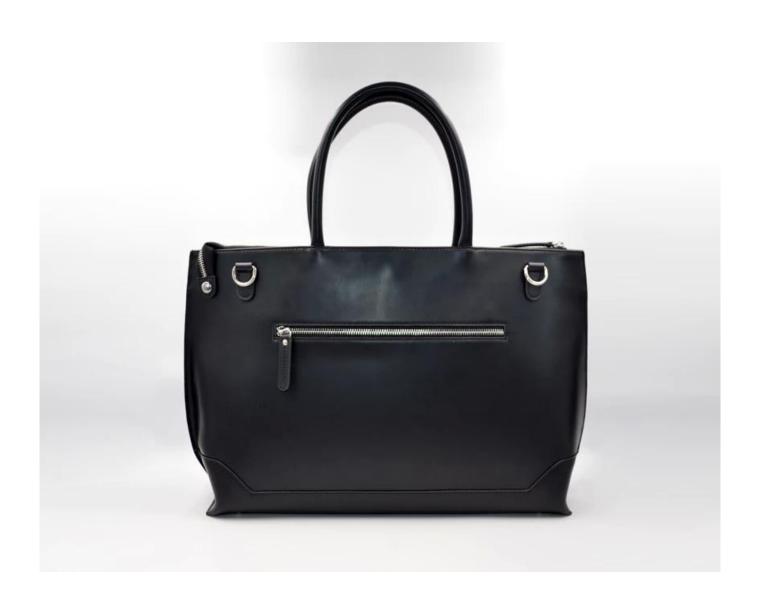

## Italy leather long wallet-Slim leather wallet long -Long Italy leather purse

• FEATURES SUNTEAM

1. Type of supplier: OEM & ODM

2. Colors: according to your requirement

3. Size: 42x30x10cm

4. Country of origin: Chittagong, Bangladesh