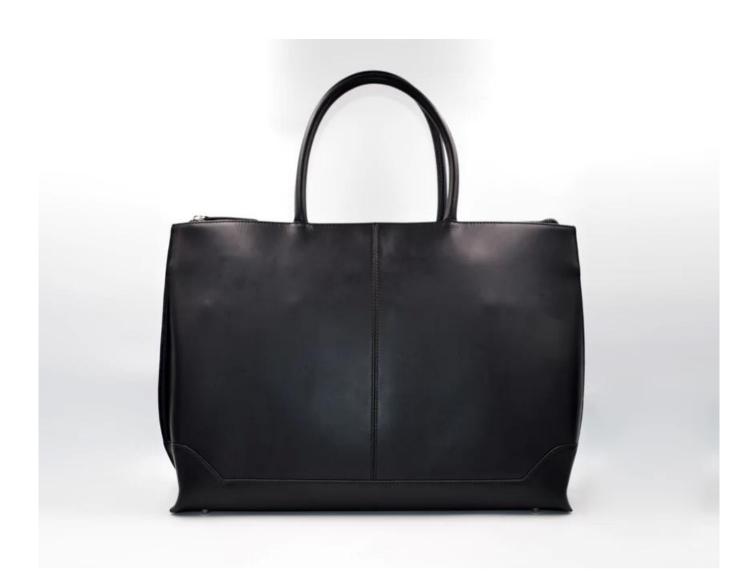

## Italy leather long wallet-Slim leather wallet long -Long Italy leather purse

• FEATURES SUNTEAM

1. Type of supplier: OEM & ODM

2. Colors: according to your requirement

3. Size: 42x30x10cm

4. Country of origin: Chittagong, Bangladesh