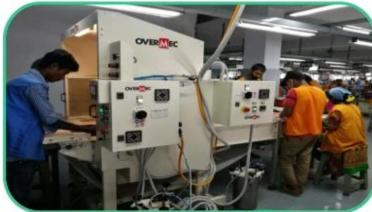

## ADVANTAGES

SUNTEAM

| Number of workers  | 950 workers                              |  |
|--------------------|------------------------------------------|--|
| Number of QC       | 28 QC                                    |  |
| Tannery            | We have our own tannery                  |  |
| Capacity per month | 100,000pcs                               |  |
| Main Machinery     | 1,Press Cut-brand-Atom- from Italy       |  |
|                    | 2, Splitting-brand-Camoga-Italy          |  |
|                    | 3,Skiving- Golden Wheel                  |  |
|                    | 4,Press Embossing brand-Statum SFK-Italy |  |
|                    | 5,Sewing machine-brand                   |  |
|                    | 6,Folder machine-brand-Omac 450-Italy    |  |
|                    | 7,Dryer-brand Bimac-Star 7               |  |
|                    | 8, Buffing Machine -brand Omac-Italy     |  |
| Advantages         | 1,Import Tax Free to most countries      |  |
|                    | 2,No trade Barriers                      |  |
|                    | 3,Stable Politics Environment            |  |

## Machines—Production Process

**Sewing Machine** 

Glue Machine for Lining

Glue Machine for Leather