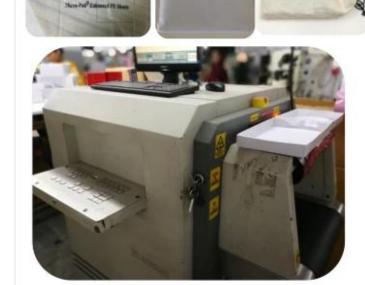

PRODUCTS

SUNTEAM

▼ PACKING / SUNTEAM

11.1 Finished Products Metal X-ray Detector

10.1 Package (polybag, cotton bag, gift box for your choosing)

12.1 Final Packaged in Carton

▼ QC CONTROL / SUNTEAM