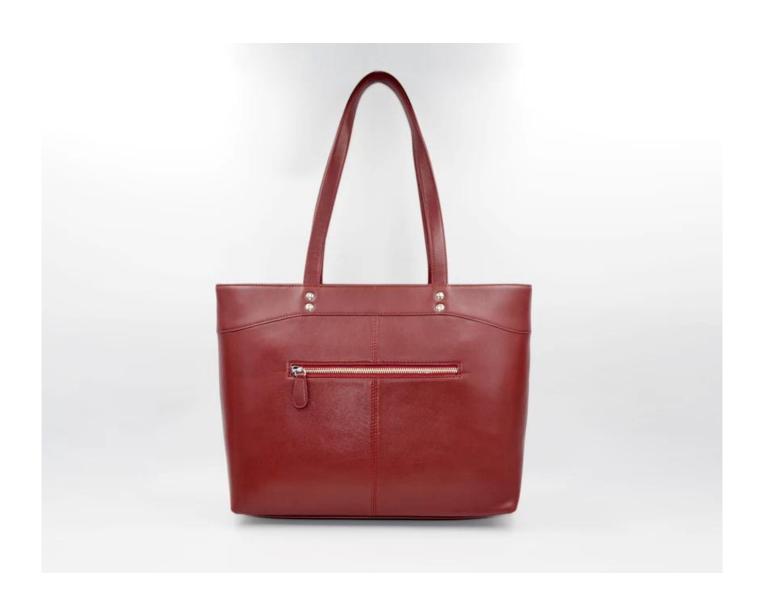

## Italy leather long wallet-Slim leather wallet long -Long Italy leather purse

• FEATURES SUNTEAM

1. Type of supplier: OEM & ODM

2. Colors: according to your requirement

3. Size: 40x28x12cm

4. Country of origin: Chittagong, Bangladesh