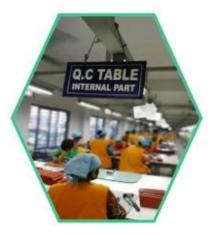

## Totally aprox 28 QC workers, 4 QC steps to Guarantee the Quality

IQC (Incoming material Quality Control): Inspection of cutted leather parts before start production.

PQC (Process Quality Control): Inspect the wallet after assembling, before stitch.