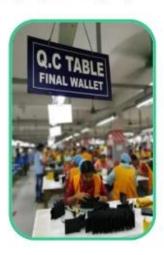

FQC (Final Quality Control): Final inspection before packing.

OQC (Outgoing Quality Control): Random Inspection / The Third Party Inspection Agency

▼ MACHINES / SUNTEAM