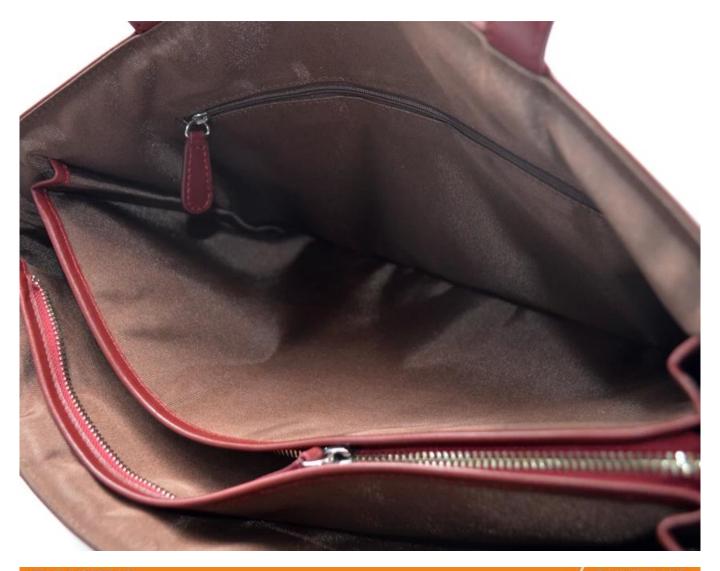

## Italy leather long wallet-Slim leather wallet long -Long Italy leather purse

• FEATURES SUNTEAM

1. Type of supplier: OEM & ODM

2. Colors: according to your requirement

3. Size: 40x28x12cm

4. Country of origin: Chittagong, Bangladesh