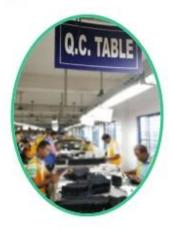

## Totally aprox 28 QC workers, 4 QC steps to Guarantee the Quality

IQC (Incoming material Quality Control): Inspection of cutted leather parts before start production.

PQC (Process Quality Control): Inspect the wallet after assembling, before stitch.