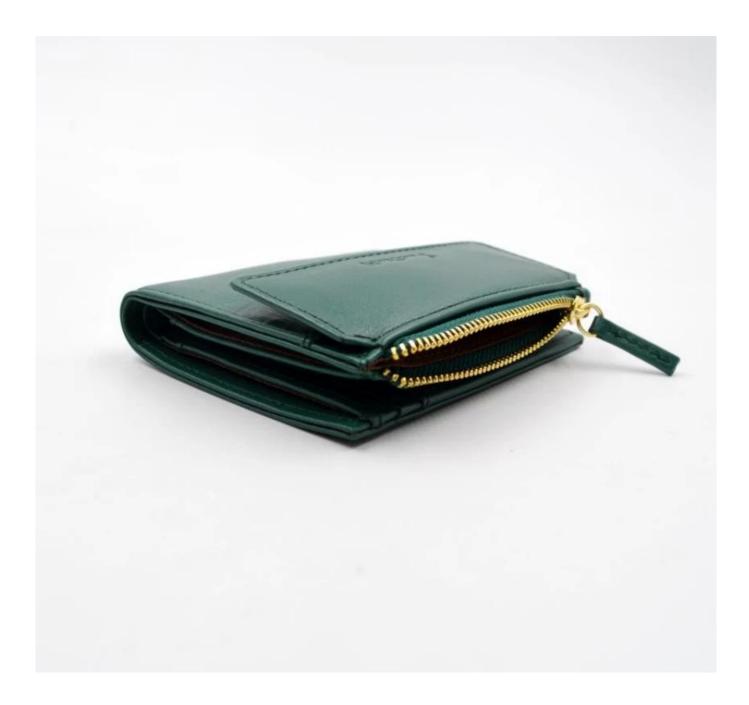

## FEATURES

- **1. Type of supplier: OEM & ODM**
- 2. Colors: according to your needs
- 3. Dimension: 10.5x8x1.5cm
- 4. Country of origin: Chittagong, Bangladesh
- 5. Packaging details: each piece in a gift bag, we can do as your requirement.
- 6. Logo: can be customized as a requirement
- 7. Sample: sample is available