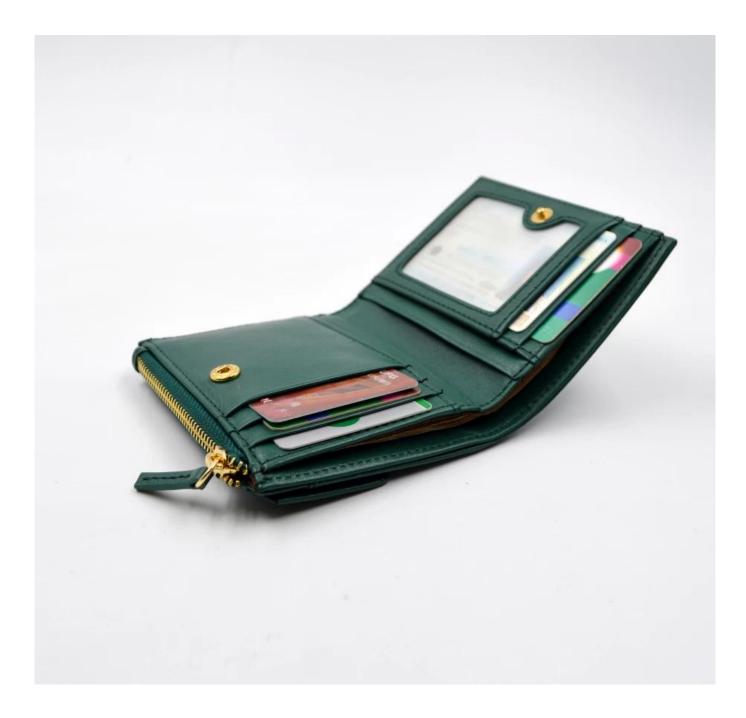

## FEATURES

- **1. Type of supplier: OEM & ODM**
- 2. Colors: according to your needs
- 3. Dimension: 10.5x8x1.5cm
- 4. Country of origin: Chittagong, Bangladesh
- 5. Packaging details: each piece in a gift bag, we can do as your requirement.
- 6. Logo: can be customized as a requirement
- 7. Sample: sample is available