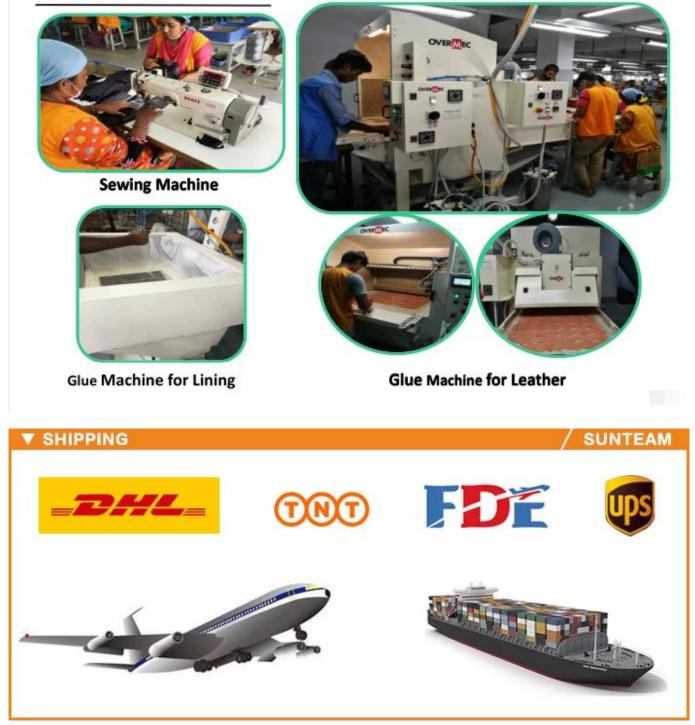

needs
- 3. Dimension: 10.5x8x1.5cm
- 4. Country of origin: Chittagong, Bangladesh
- 5. Packaging details: each piece in a gift bag, we can do as your requirement.
- 6. Logo: can be customized as a requirement
- 7. Sample: sample is available









**V** PACKING

/ SUNTEAM









12.1 Final Packaged in Carton

## **V QC CONTROL**

## SUNTEAM

Totally aprox 28 QC workers, 4 QC steps to Guarantee the Quality

IQC (Incoming material Quality Control): Inspection of cutted leather parts before start production. PQC (Process Quality Control): Inspect the wallet after assembling, before stitch. FQC (Final Quality Control): Final inspection before packing. OQC (Outgoing Quality Control): Random Inspection / The Third Party Inspection Agency



**V** MACHINES



## Machines—Production Process