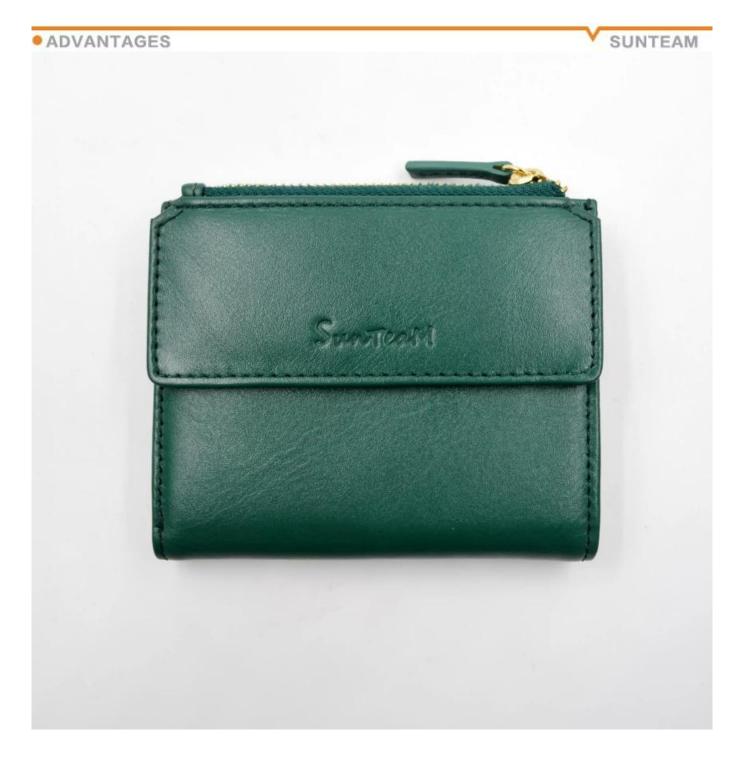

## FEATURES

- **1. Type of supplier: OEM & ODM**
- 2. Colors: according to your needs
- 3. Dimension: 10.5x8x1.5cm
- 4. Country of origin: Chittagong, Bangladesh
- 5. Packaging details: each piece in a gift bag, we can do as your requirement.
- 6. Logo: can be customized as a requirement
- 7. Sample: sample is available