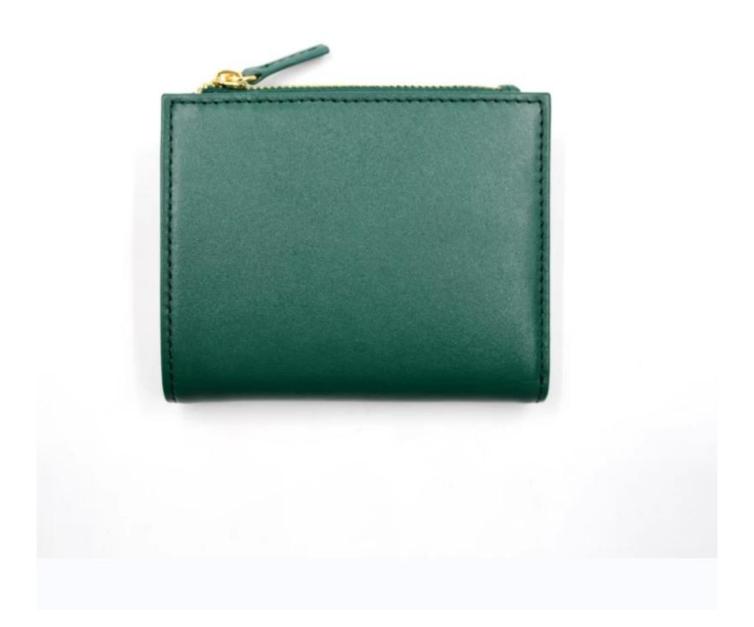

## FEATURES

- **1. Type of supplier: OEM & ODM**
- 2. Colors: according to your needs
- 3. Dimension: 10.5x8x1.5cm
- 4. Country of origin: Chittagong, Bangladesh
- 5. Packaging details: each piece in a gift bag, we can do as your requirement.
- 6. Logo: can be customized as a requirement
- 7. Sample: sample is available