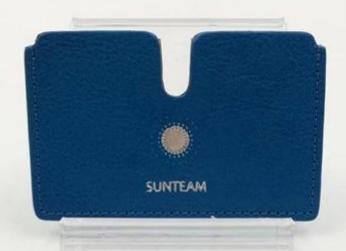

- 1.Supplier type:OEM&ODM
- 2.Colors:As per your requirement
- 3.Size:9\*6cm
- 4. Country of origin : Chittagong, Bangladesh
- 5. Packing Details: Each piece in a gift bag, we can do as your requirement.
- 6.Logo:can be customised made as your requiremen
- 7. Sample: sample is available

Pictures of the design: