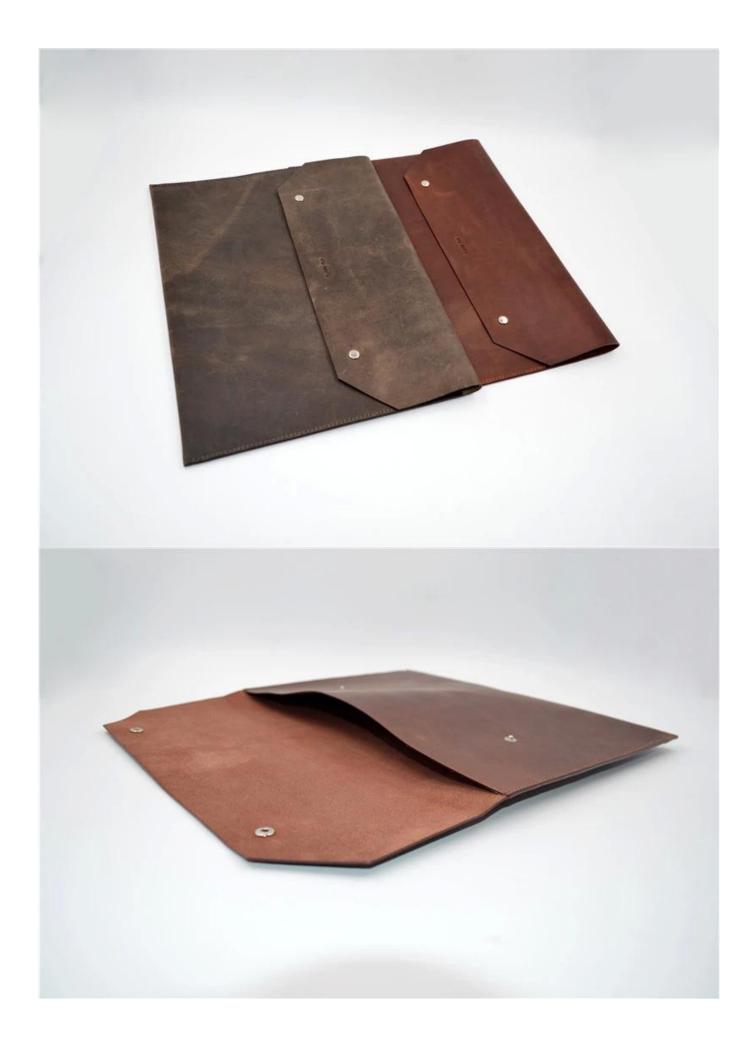

• FEATURES SUNTEAM

Type of supplier: OEM and ODM
Colors: according to your needs

3. Dimensions: 33x24.5cm

4. Country of origin: Chittagong, Bangladesh

- 5. Packaging details: each piece in a gift bag, we can make it as your requirement.
- 6. Logo: can be customized as a requirement