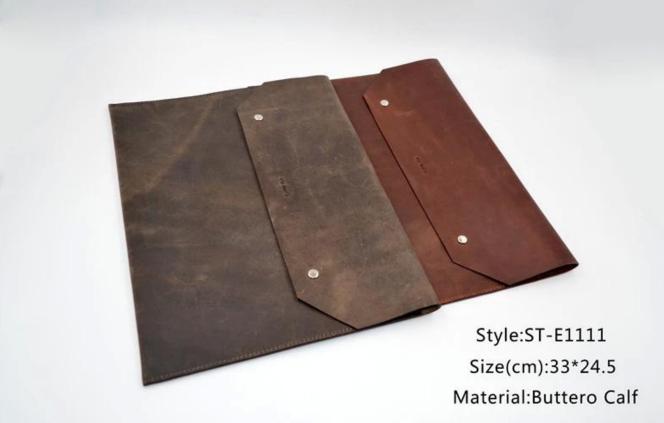

• FEATURES SUNTEAM

Type of supplier: OEM and ODM
Colors: according to your needs

3. Dimensions: 33x24.5cm

4. Country of origin: Chittagong, Bangladesh

- 5. Packaging details: each piece in a gift bag, we can make it as your requirement.
- 6. Logo: can be customized as a requirement