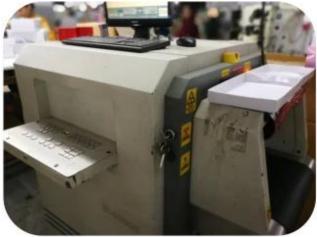

OQC (Outgoing Quality Control): Random Inspection / The Third Party Inspection Agency

▼ MACHINES / SUNTEAM