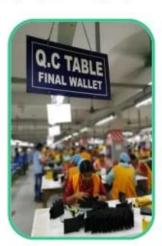

## ADVANTAGES

SUNTEAM

▼ PACKING / SUNTEAM

10.1 Package (polybag, cotton bag, gift box for your choosing)

12.1 Final Packaged in Carton

**▼ QC CONTROL** 

SUNTEAM

Totally aprox 28 QC workers, 4 QC steps to Guarantee the Quality

IQC (Incoming material Quality Control): Inspection of cutted leather parts before start production.

PQC (Process Quality Control): Inspect the wallet after assembling, before stitch.

FQC (Final Quality Control): Final inspection before packing.

OQC (Outgoing Quality Control): Random Inspection / The Third Party Inspection Agency

▼ MACHINES / SUNTEAM