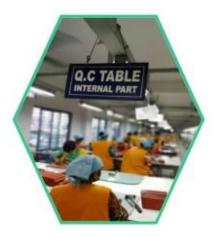

## ADVANTAGES

SUNTEAM

▼ PACKING / SUNTEAM

10.1 Package (polybag, cotton bag, gift box for your choosing)

12.1 Final Packaged in Carton

**▼ QC CONTROL** 

SUNTEAM

Totally aprox 28 QC workers, 4 QC steps to Guarantee the Quality

IQC (Incoming material Quality Control): Inspection of cutted leather parts before start production.

PQC (Process Quality Control): Inspect the wallet after assembling, before stitch.

FQC (Final Quality Control): Final inspection before packing.