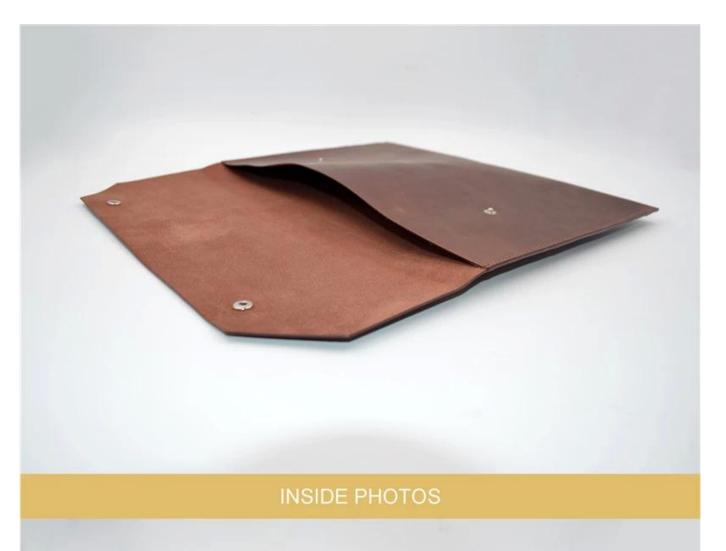

• FEATURES SUNTEAM

Type of supplier: OEM and ODM
Colors: according to your needs

3. Dimensions: 33x24.5cm

4. Country of origin: Chittagong, Bangladesh

- 5. Packaging details: each piece in a gift bag, we can make it as your requirement.
- 6. Logo: can be customized as a requirement