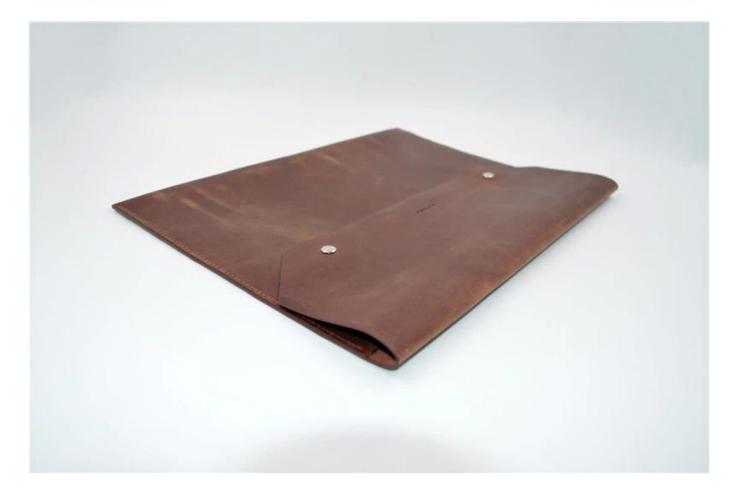

• FEATURES SUNTEAM

Type of supplier: OEM and ODM
Colors: according to your needs

3. Dimensions: 33x24.5cm

4. Country of origin: Chittagong, Bangladesh

- 5. Packaging details: each piece in a gift bag, we can make it as your requirement.
- 6. Logo: can be customized as a requirement