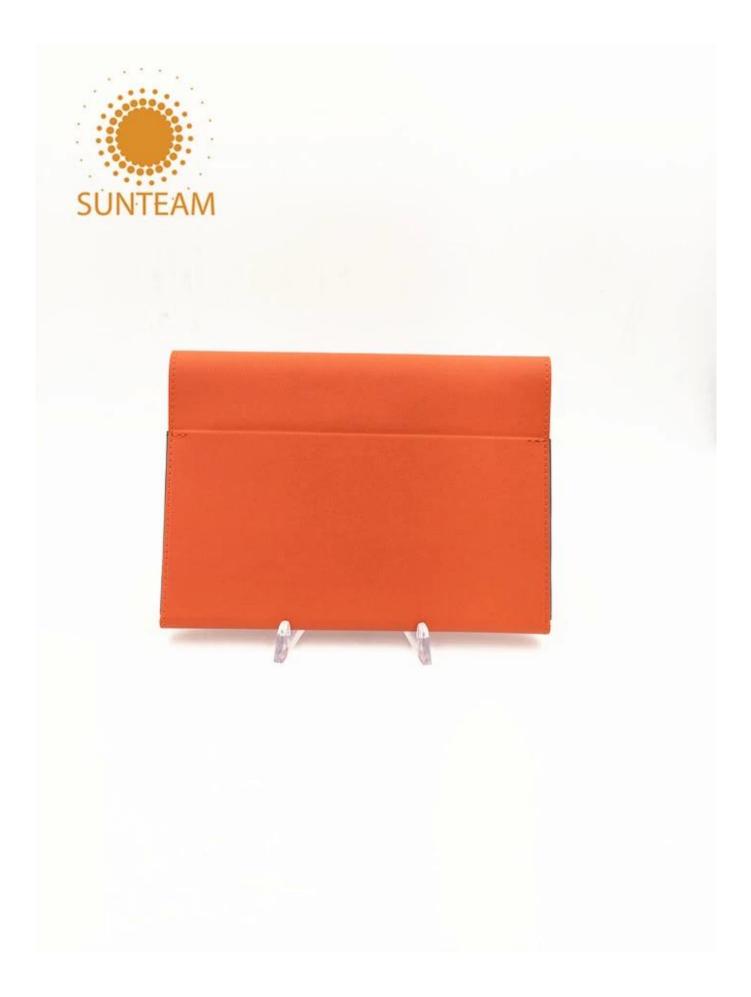

Pictures of the design:

Leather Type :Cow ,Calf,Sheep,Nappa/All Kinds of Leather quality and finish can be made. Leather color As per your specification or choose on Pantone swatch .