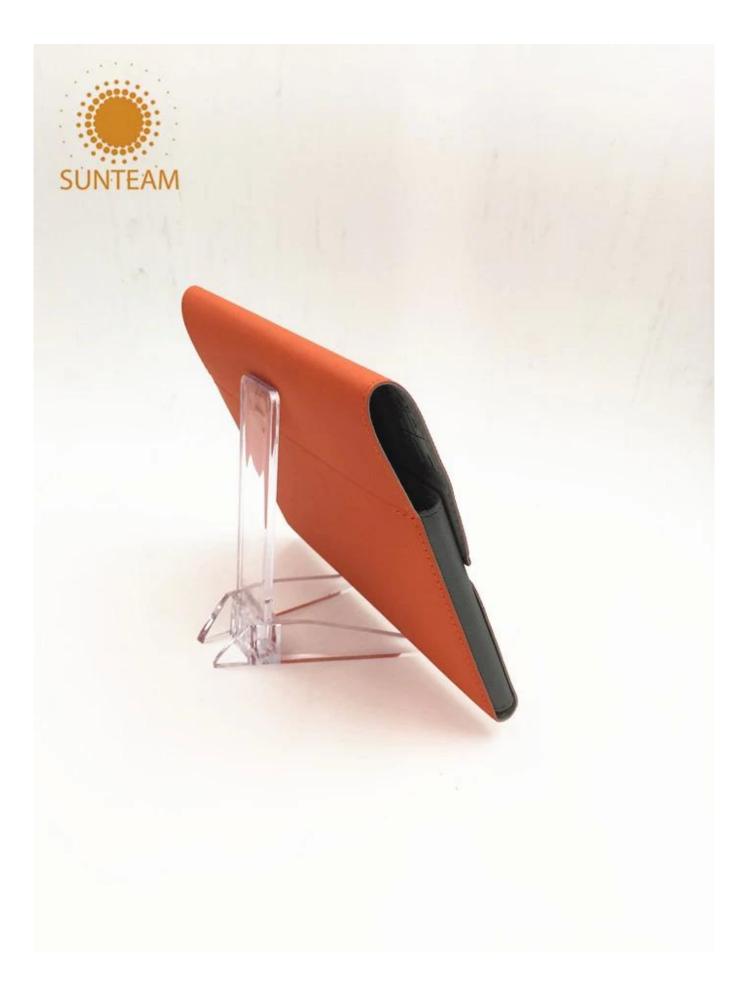

Pictures of the design:

Leather Type :Cow ,Calf,Sheep,Nappa/All Kinds of Leather quality and finish can be made. Leather color As per your specification or choose on Pantone swatch .