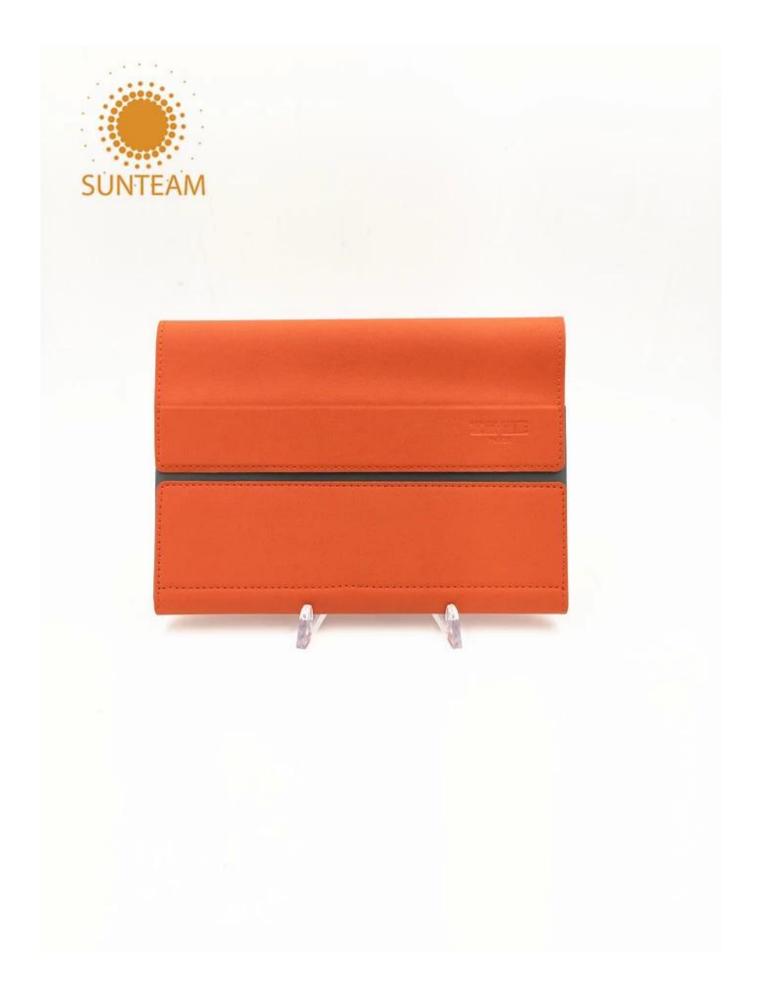

Pictures of the design:

Leather Type :Cow ,Calf,Sheep,Nappa/All Kinds of Leather quality and finish can be made. Leather color As per your specification or choose on Pantone swatch .