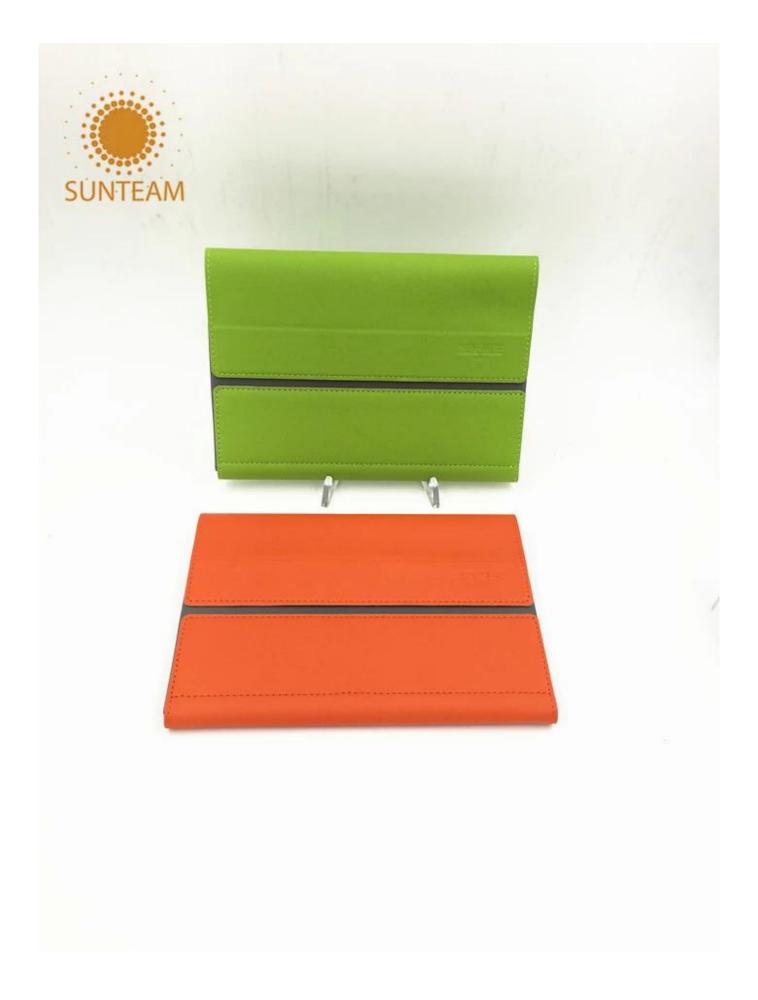

Pictures of the design:

Leather Type :Cow ,Calf,Sheep,Nappa/All Kinds of Leather quality and finish can be made. Leather color As per your specification or choose on Pantone swatch .