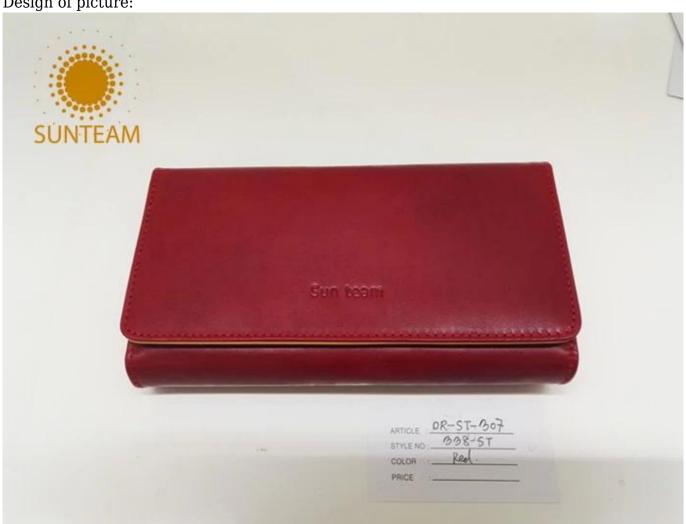

|
| Main machiner<br>y                           | Press Cut - brand-Atom-Italy Splitting - brand-Camoga-Italy Skiving - Golden Wheel Press plating- brand- RFS-Italy Press Embossing brand- Saturn SFK - Italy Sewing machine - brand Adler & Pfaff- Germany Folder machine - brand-Omac 450-Italy Dryer - brand Bimac-star 7 Buffing Machine -brand Omac -Italy |
| Advantages                                   | Import Tax Free to Most Countries     No Trade Barriers     Stable Politics Environment                                                                                                                                                                                                                        |

Design of picture: