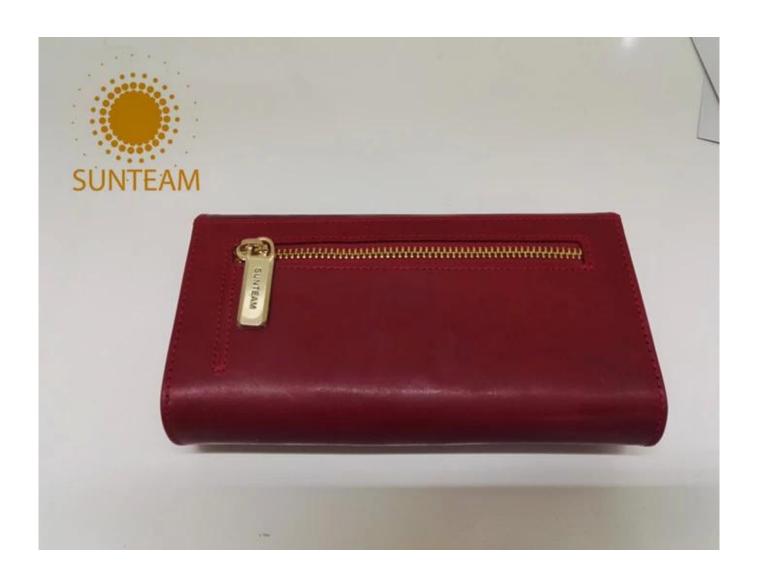

|
| Main machiner<br>y                           | Press Cut - brand-Atom-Italy Splitting - brand-Camoga-Italy Skiving - Golden Wheel Press plating- brand- RFS-Italy Press Embossing brand- Saturn SFK - Italy Sewing machine - brand Adler & Pfaff- Germany Folder machine - brand-Omac 450-Italy Dryer - brand Bimac-star 7 Buffing Machine -brand Omac -Italy |
| Advantages                                   | Import Tax Free to Most Countries     No Trade Barriers     Stable Politics Environment                                                                                                                                                                                                                        |

Design of picture: