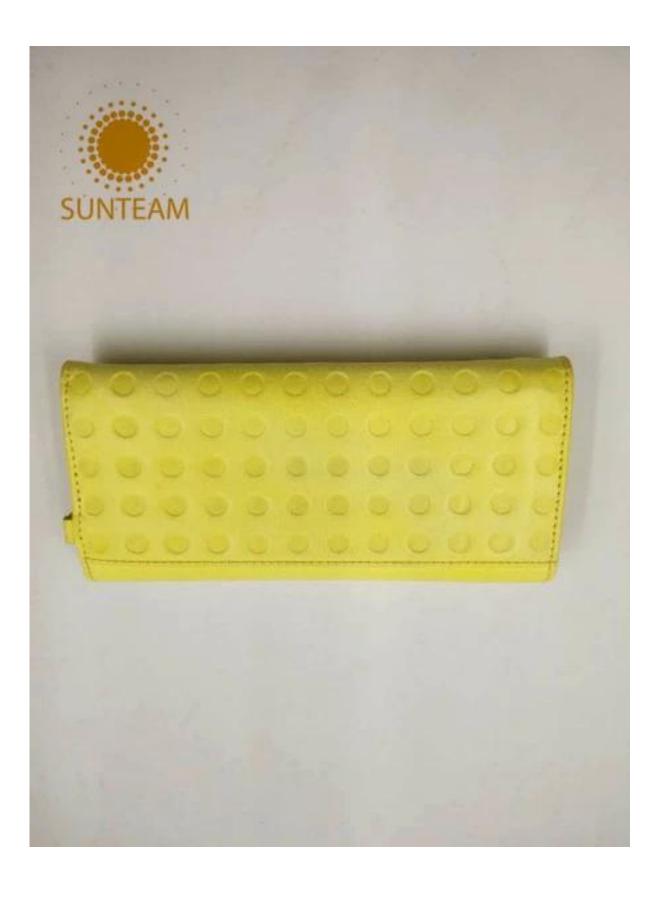

|
| Main<br>machinery                            | Press Cut - brand-Atom-Italy Splitting - brand-Camoga-Italy Skiving - Golden Wheel Press plating- brand- RFS-Italy Press Embossing brand- Saturn SFK - Italy Sewing machine - brand Adler & Pfaff- Germany Folder machine - brand-Omac 450-Italy Dryer - brand Bimac-star 7 Buffing Machine -brand Omac -Italy |
| Advantages                                   | <ol> <li>Import Tax Free to Most Countries</li> <li>No Trade Barriers</li> <li>Stable Politics Environment</li> </ol>                                                                                                                                                                                          |

Pictures of the design: