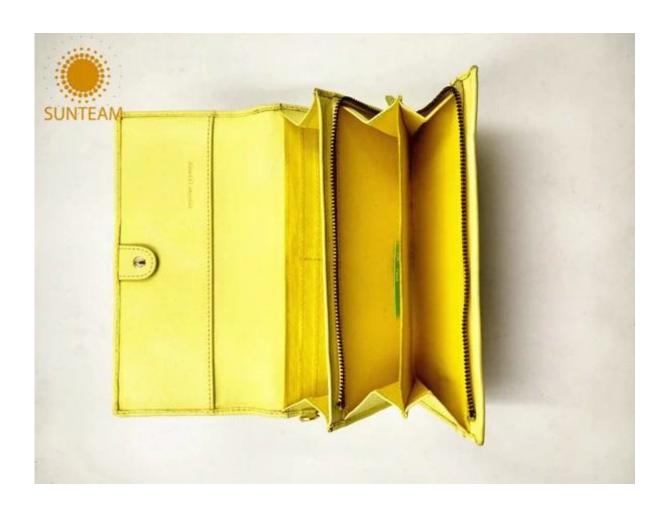

|
| Main<br>machinery                            | Press Cut - brand-Atom-Italy Splitting - brand-Camoga-Italy Skiving - Golden Wheel Press plating- brand- RFS-Italy Press Embossing brand- Saturn SFK - Italy Sewing machine - brand Adler & Pfaff- Germany Folder machine - brand-Omac 450-Italy Dryer - brand Bimac-star 7 Buffing Machine -brand Omac -Italy |
| Advantages                                   | <ol> <li>Import Tax Free to Most Countries</li> <li>No Trade Barriers</li> <li>Stable Politics Environment</li> </ol>                                                                                                                                                                                          |

Pictures of the design: