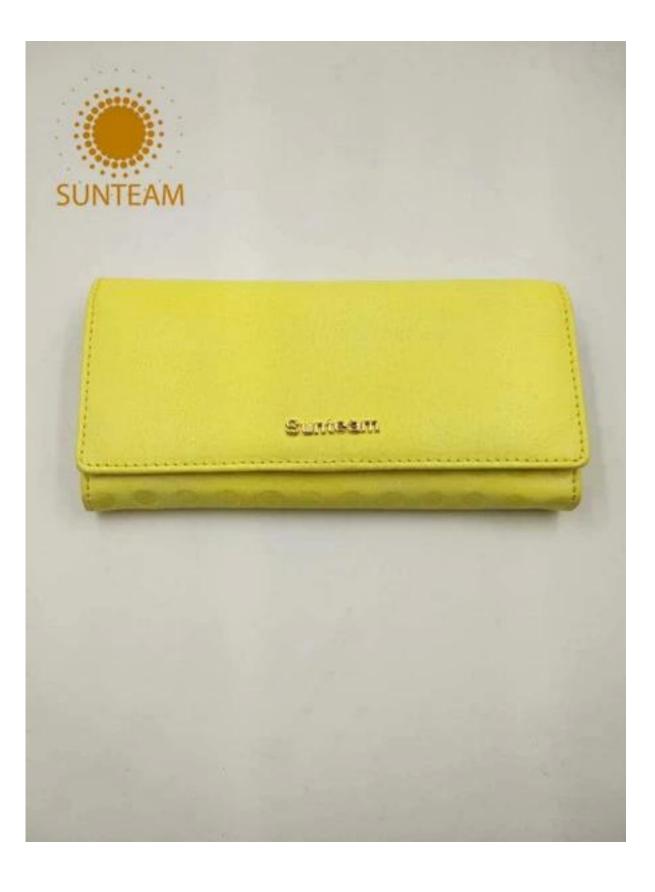

|
| Main<br>machinery                            | Press Cut - brand-Atom-Italy Splitting - brand-Camoga-Italy Skiving - Golden Wheel Press plating- brand- RFS-Italy Press Embossing brand- Saturn SFK - Italy Sewing machine - brand Adler & Pfaff- Germany Folder machine - brand-Omac 450-Italy Dryer - brand Bimac-star 7 Buffing Machine -brand Omac -Italy |
| Advantages                                   | <ol> <li>Import Tax Free to Most Countries</li> <li>No Trade Barriers</li> <li>Stable Politics Environment</li> </ol>                                                                                                                                                                                          |

Pictures of the design: