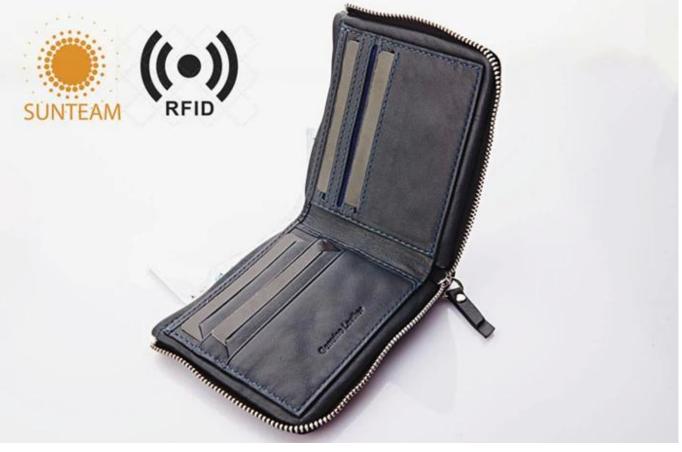

Pictures of the design:

Leather Type :Cow ,Calf,Sheep,Nappa/All Kinds of Leather quality and finish can be made.

Leather color As per your specification or choose on Pantone swatch .