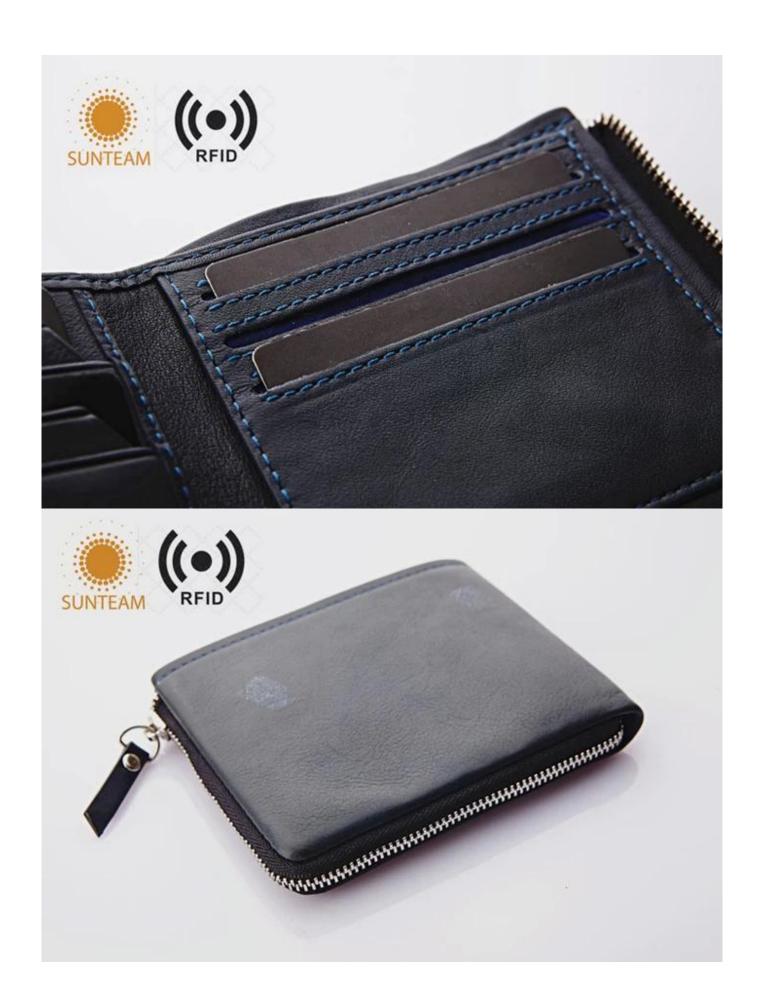

Pictures of the design:

Leather Type :Cow ,Calf,Sheep,Nappa/All Kinds of Leather quality and finish can be made.

Leather color As per your specification or choose on Pantone swatch .