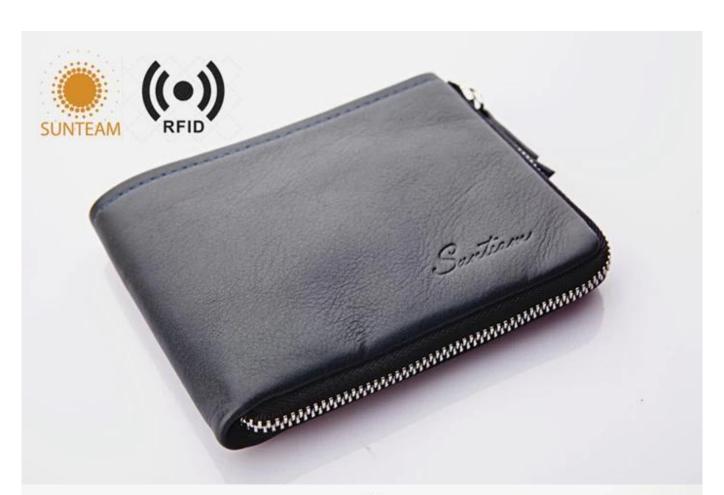

Pictures of the design:

Leather Type :Cow ,Calf,Sheep,Nappa/All Kinds of Leather quality and finish can be made.

Leather color As per your specification or choose on Pantone swatch .