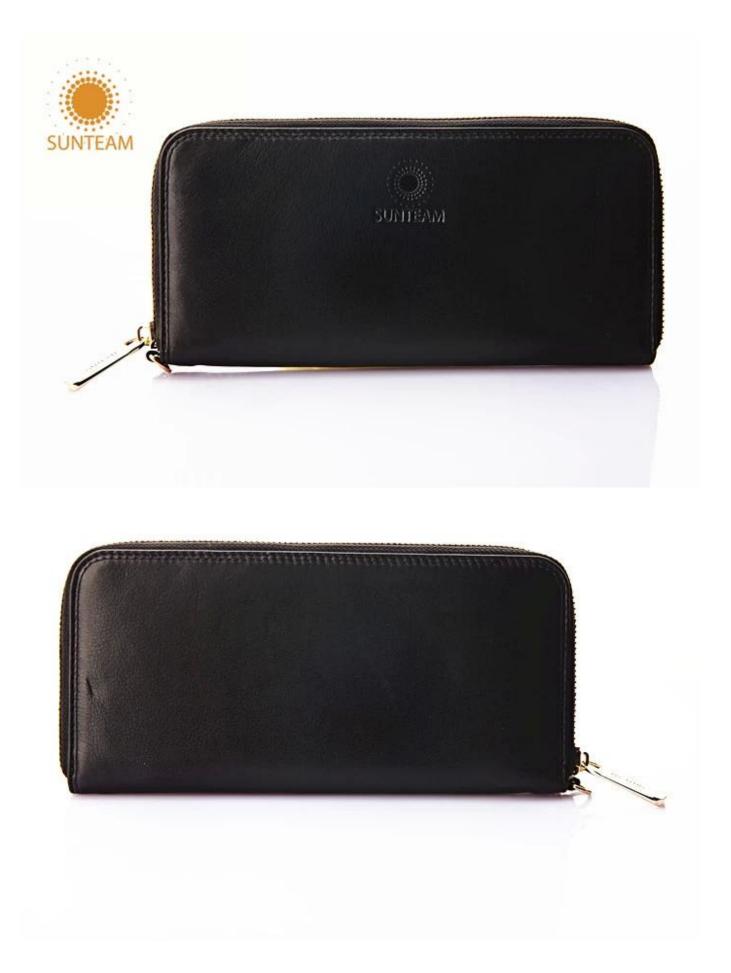

Pictures of the design

Leather Type :Cow ,Calf,Sheep,Nappa/All Kinds of Leather quality and finish can be made. Leather color As per your specification or choose on Pantone swatch .