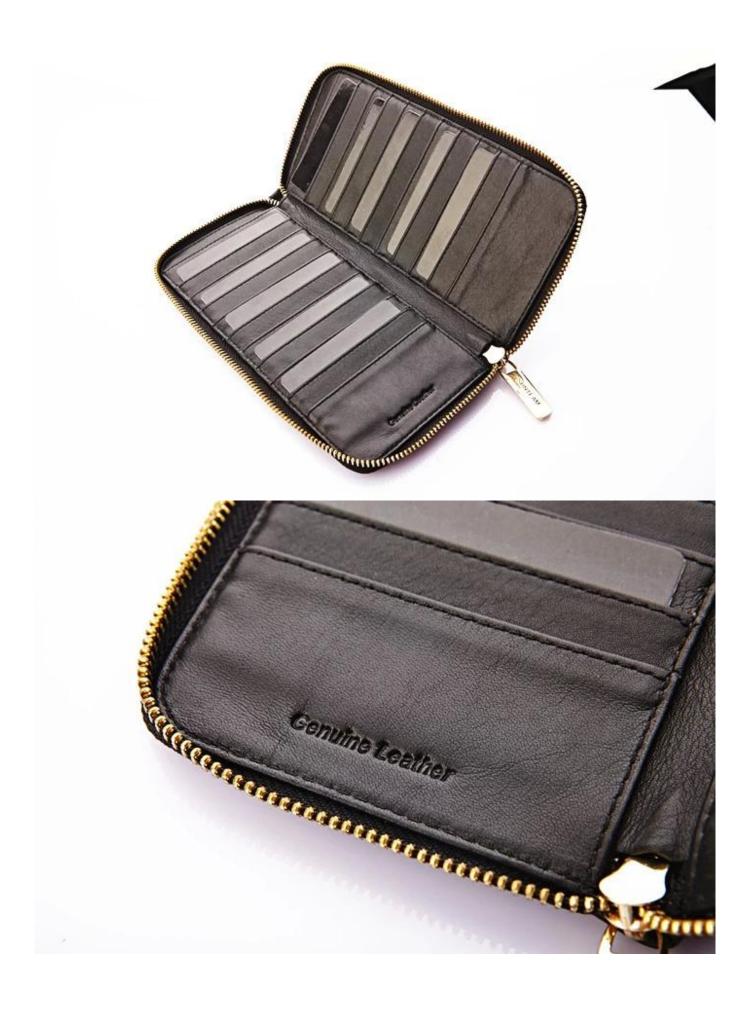

Pictures of the design

Leather Type :Cow ,Calf,Sheep,Nappa/All Kinds of Leather quality and finish can be made. Leather color As per your specification or choose on Pantone swatch .