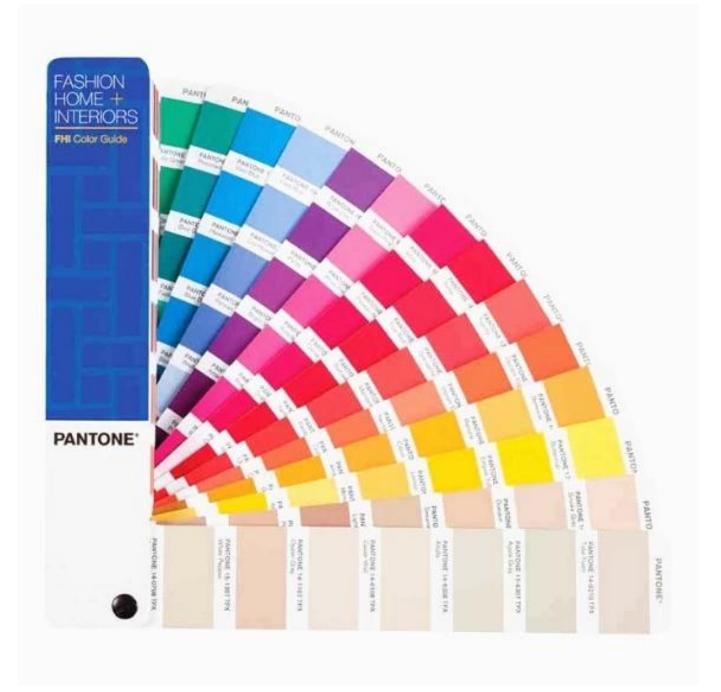

Pictures of the design

Leather Type :Cow ,Calf,Sheep,Nappa/All Kinds of Leather quality and finish can be made. Leather color As per your specification or choose on Pantone swatch .