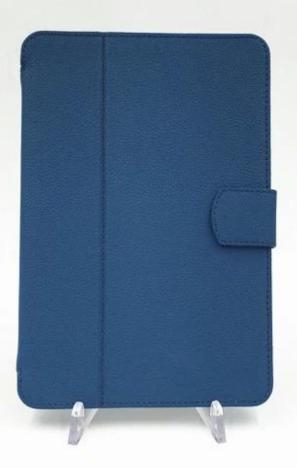

Pictures of the design:

Leather Type :Cow ,Calf,Sheep,Nappa/All Kinds of Leather quality and finish can be made. Leather color As per your specification or choose on Pantone swatch .