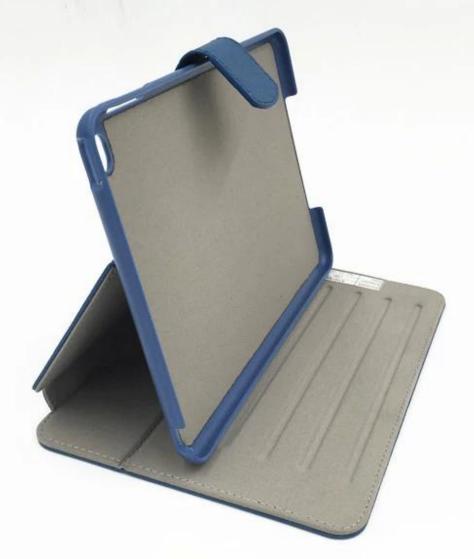

Pictures of the design:

Leather Type :Cow ,Calf,Sheep,Nappa/All Kinds of Leather quality and finish can be made. Leather color As per your specification or choose on Pantone swatch .