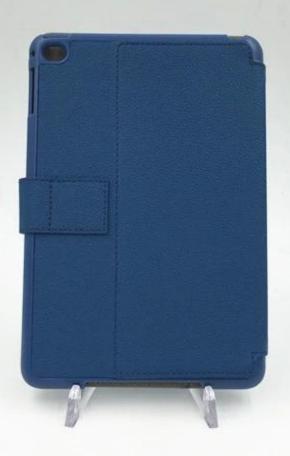

Pictures of the design:

Leather Type :Cow ,Calf,Sheep,Nappa/All Kinds of Leather quality and finish can be made. Leather color As per your specification or choose on Pantone swatch .