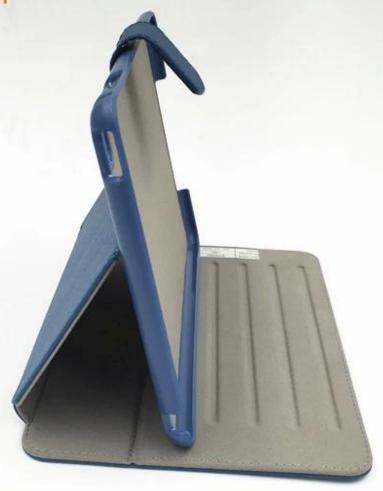

Pictures of the design:

Leather Type :Cow ,Calf,Sheep,Nappa/All Kinds of Leather quality and finish can be made. Leather color As per your specification or choose on Pantone swatch .