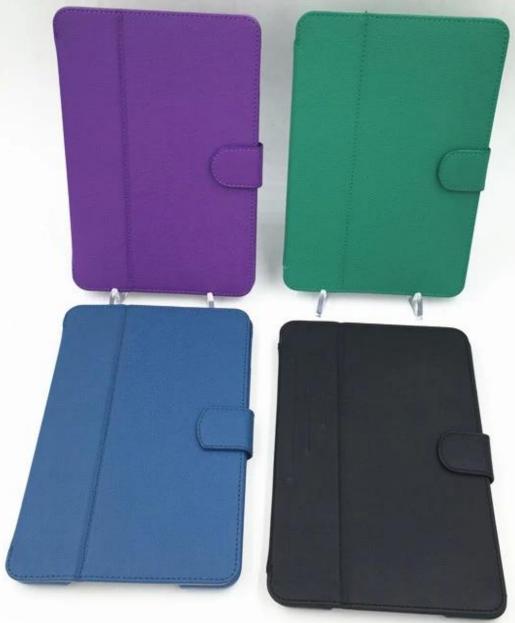

- 1.Supplier type:OEM&ODM
- 2.Colors:As per your requirement
- 3.Size:21.5\*15.5\*1.5CMcm
- 4. Country of origin: Chittagong, Banglades
- 5. Packing Details: Each piece in a gift box. we can do as your requirement.
- 6.Logo:can be customised made as your requiremen
- 7.Sample:sample is availabl
- 8.Production Lines Eight production lines, with around 600 worker
- 9. Production Capacity: 100,000 pcs per month

Pictures of the design:

Leather Type :Cow ,Calf,Sheep,Nappa/All Kinds of Leather quality and finish can be made. Leather color As per your specification or choose on Pantone swatch .