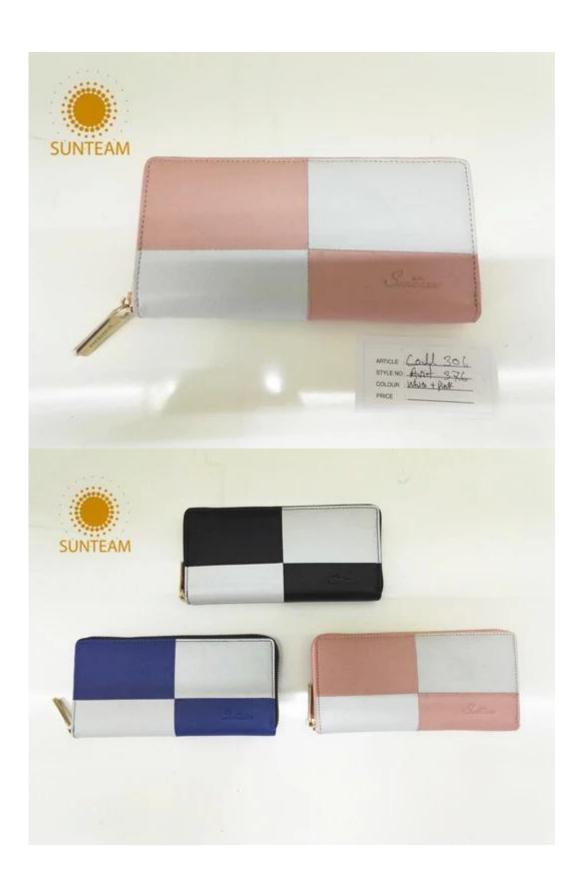

|
| Main<br>machinery                            | Press Cut - brand-Atom-Italy Splitting - brand-Camoga-Italy Skiving - Golden Wheel Press plating- brand- RFS-Italy Press Embossing brand- Saturn SFK - Italy Sewing machine - brand Adler & Pfaff- Germany Folder machine - brand-Omac 450-Italy Dryer - brand Bimac-star 7 Buffing Machine -brand Omac -Italy |
| Advantages                                   | <ol> <li>Import Tax Free to Most Countries</li> <li>No Trade Barriers</li> <li>Stable Politics Environment</li> </ol>                                                                                                                                                                                          |

Pictures of the design: