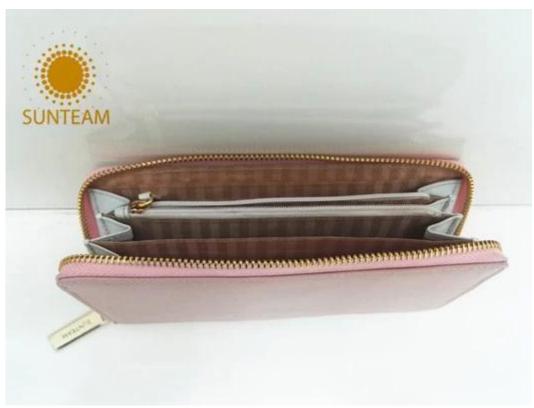

|
| Main<br>machinery                            | Press Cut - brand-Atom-Italy Splitting - brand-Camoga-Italy Skiving - Golden Wheel Press plating- brand- RFS-Italy Press Embossing brand- Saturn SFK - Italy Sewing machine - brand Adler & Pfaff- Germany Folder machine - brand-Omac 450-Italy Dryer - brand Bimac-star 7 Buffing Machine -brand Omac -Italy |
| Advantages                                   | <ol> <li>Import Tax Free to Most Countries</li> <li>No Trade Barriers</li> <li>Stable Politics Environment</li> </ol>                                                                                                                                                                                          |

Pictures of the design: