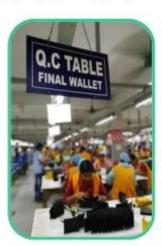

## **INSIDE PHOTOS**

▼ PACKING / SUNTEAM

10.1 Package (polybag, cotton bag, gift box for your choosing)

12.1 Final Packaged in Carton

**▼ QC CONTROL** 

SUNTEAM

Totally aprox 28 QC workers, 4 QC steps to Guarantee the Quality

IQC (Incoming material Quality Control): Inspection of cutted leather parts before start production.

PQC (Process Quality Control): Inspect the wallet after assembling, before stitch.

FQC (Final Quality Control): Final inspection before packing.