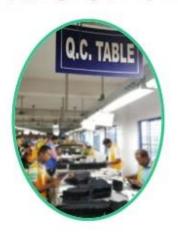

## **INSIDE PHOTOS**

▼ PACKING / SUNTEAM

10.1 Package (polybag, cotton bag, gift box for your choosing)

12.1 Final Packaged in Carton

**▼ QC CONTROL** 

SUNTEAM

Totally aprox 28 QC workers, 4 QC steps to Guarantee the Quality

IQC (Incoming material Quality Control): Inspection of cutted leather parts before start production.

PQC (Process Quality Control): Inspect the wallet after assembling, before stitch.

FQC (Final Quality Control): Final inspection before packing.

OQC (Outgoing Quality Control): Random Inspection / The Third Party Inspection Agency

▼ MACHINES / SUNTEAM