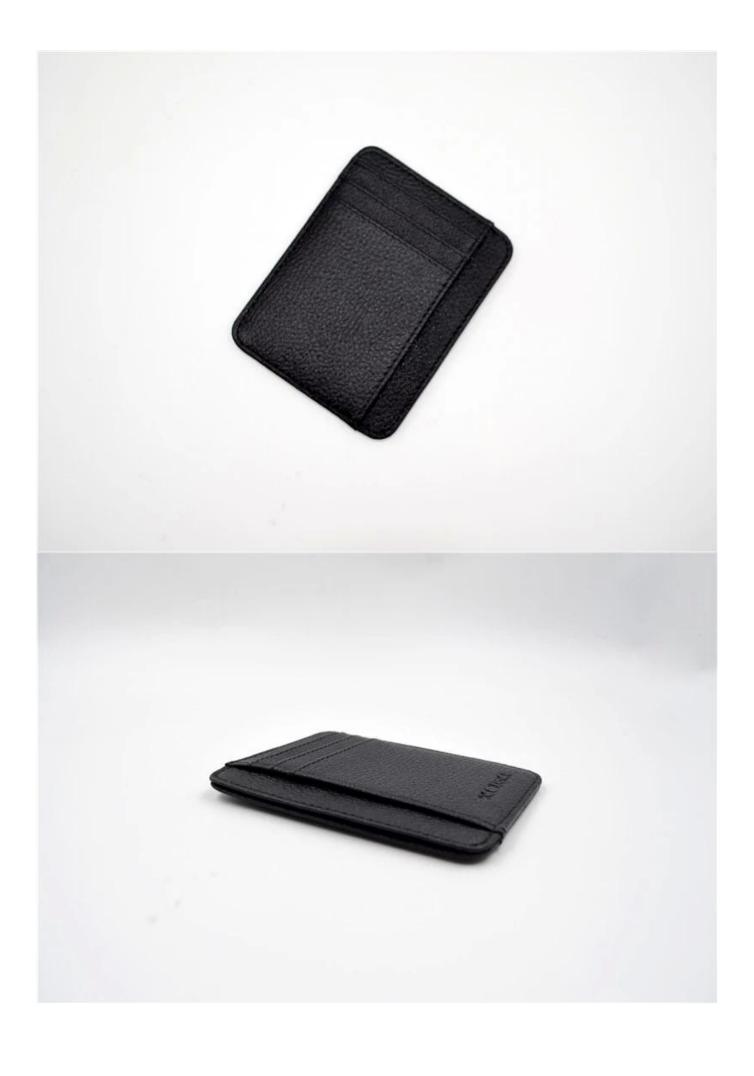

• FEATURES SUNTEAM

1. Type of supplier: OEM and ODM  $\,$ 

2. Colors: according to your needs

3. Dimensions:11x8.5cm

4. Country of origin: Chittagong, Bangladesh

- 5. Packaging details: each piece in a gift bag, we can make it as your requirement.
- 6. Logo: can be customized as a requirement

7. Sample: the sample is available

• ADVANTAGES SUNTEAM

Style:ST-C1096 Size(cm):11\*8.5

Material:Goat Samia