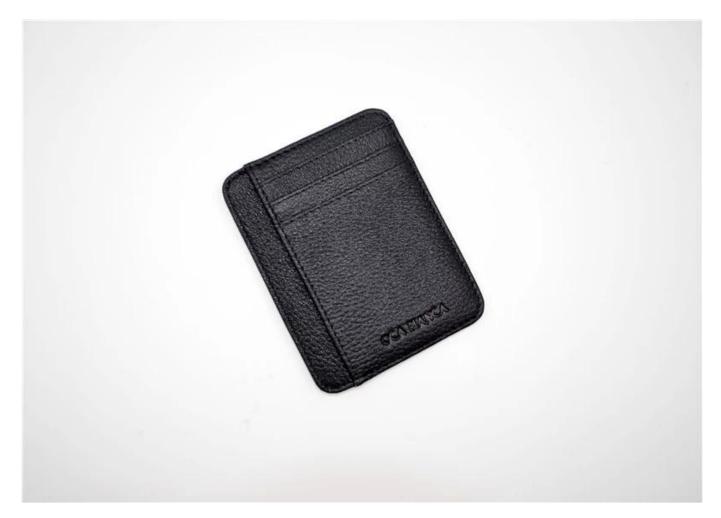

• FEATURES SUNTEAM

1. Type of supplier: OEM and ODM  $\,$ 

2. Colors: according to your needs

3. Dimensions:11x8.5cm

4. Country of origin: Chittagong, Bangladesh

- 5. Packaging details: each piece in a gift bag, we can make it as your requirement.
- 6. Logo: can be customized as a requirement

7. Sample: the sample is available

• ADVANTAGES SUNTEAM

Style:ST-C1096 Size(cm):11\*8.5

Material:Goat Samia