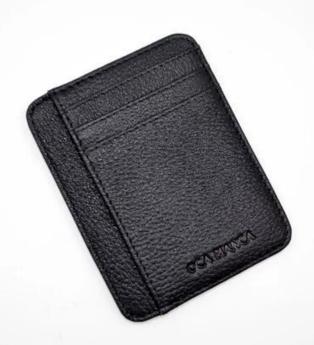

• FEATURES SUNTEAM

1. Type of supplier: OEM and ODM  $\,$ 

2. Colors: according to your needs

3. Dimensions:11x8.5cm

4. Country of origin: Chittagong, Bangladesh

- 5. Packaging details: each piece in a gift bag, we can make it as your requirement.
- 6. Logo: can be customized as a requirement

7. Sample: the sample is available

• ADVANTAGES SUNTEAM

Style:ST-C1096 Size(cm):11\*8.5

Material:Goat Samia