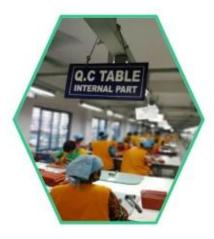

## **INSIDE PHOTOS**

▼ PACKING / SUNTEAM

10.1 Package (polybag, cotton bag, gift box for your choosing)

12.1 Final Packaged in Carton

**▼ QC CONTROL** 

SUNTEAM

Totally aprox 28 QC workers, 4 QC steps to Guarantee the Quality

IQC (Incoming material Quality Control): Inspection of cutted leather parts before start production.

PQC (Process Quality Control): Inspect the wallet after assembling, before stitch.

FQC (Final Quality Control): Final inspection before packing.