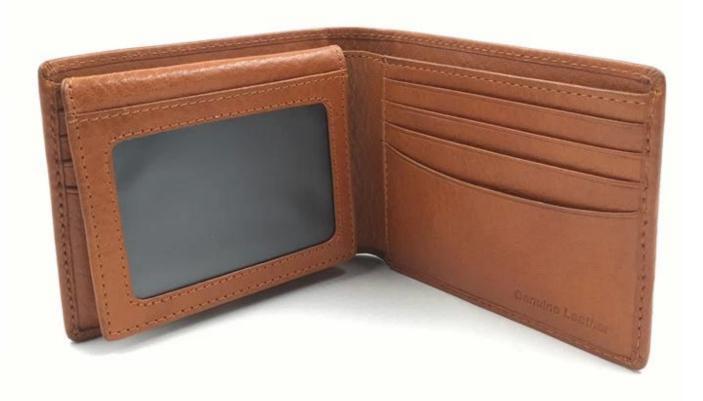

|
| Main<br>machinery                            | Press Cut - brand-Atom-Italy Splitting - brand-Camoga-Italy Skiving - Golden Wheel Press plating- brand- RFS-Italy Press Embossing brand- Saturn SFK - Italy Sewing machine - brand Adler & Pfaff- Germany Folder machine - brand-Omac 450-Italy Dryer - brand Bimac-star 7 Buffing Machine -brand Omac -Italy |

| Advantages | 1. Import Tax Free to Most Countries |
|------------|--------------------------------------|
|            | 2. No Trade Barriers                 |
|            | 3. Stable Politics Environment       |
|            |                                      |

Pictures of the design: