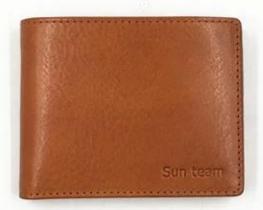

Pictures of the design:

- $1. Supplier\ type: OEM\&ODM$
- 2.Colors:As per your requirement
- 3.Size:11.4\*9cm
- ${\bf 4. Country\ of\ origin\ :} Chittagong, Bangladesh$
- 5. Packing Details: Each piece in a gift bag, we can do as your requirement.
- $6. Logo: can \ be \ customised \ made \ as \ \ your \ requiremen$
- 7. Sample: sample is available