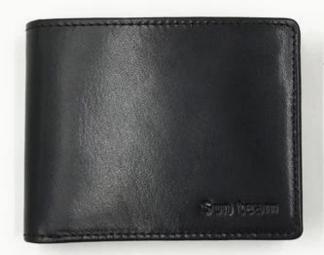

|
| Main<br>machinery                            | Press Cut - brand-Atom-Italy Splitting - brand-Camoga-Italy Skiving - Golden Wheel Press plating- brand- RFS-Italy Press Embossing brand- Saturn SFK - Italy Sewing machine - brand Adler & Pfaff- Germany Folder machine - brand-Omac 450-Italy Dryer - brand Bimac-star 7 Buffing Machine -brand Omac -Italy |

| Advantages | 1. Import Tax Free to Most Countries |
|------------|--------------------------------------|
|            | 2. No Trade Barriers                 |
|            | 3. Stable Politics Environment       |
|            |                                      |

Pictures of the design: