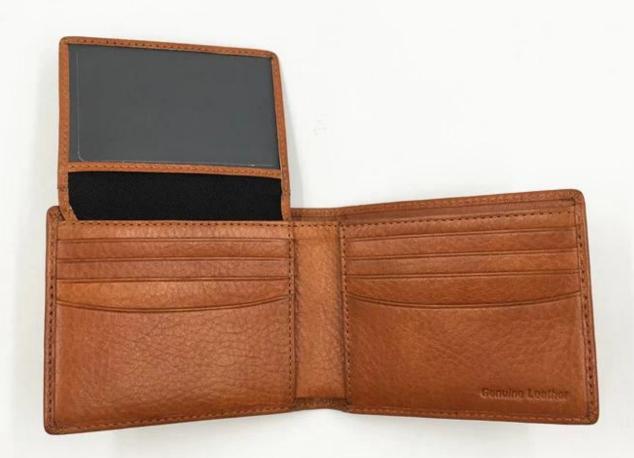

|
| Main<br>machinery                            | Press Cut - brand-Atom-Italy Splitting - brand-Camoga-Italy Skiving - Golden Wheel Press plating- brand- RFS-Italy Press Embossing brand- Saturn SFK - Italy Sewing machine - brand Adler & Pfaff- Germany Folder machine - brand-Omac 450-Italy Dryer - brand Bimac-star 7 Buffing Machine -brand Omac -Italy |

| Advantages | 1. Import Tax Free to Most Countries |
|------------|--------------------------------------|
|            | 2. No Trade Barriers                 |
|            | 3. Stable Politics Environment       |
|            |                                      |

Pictures of the design: