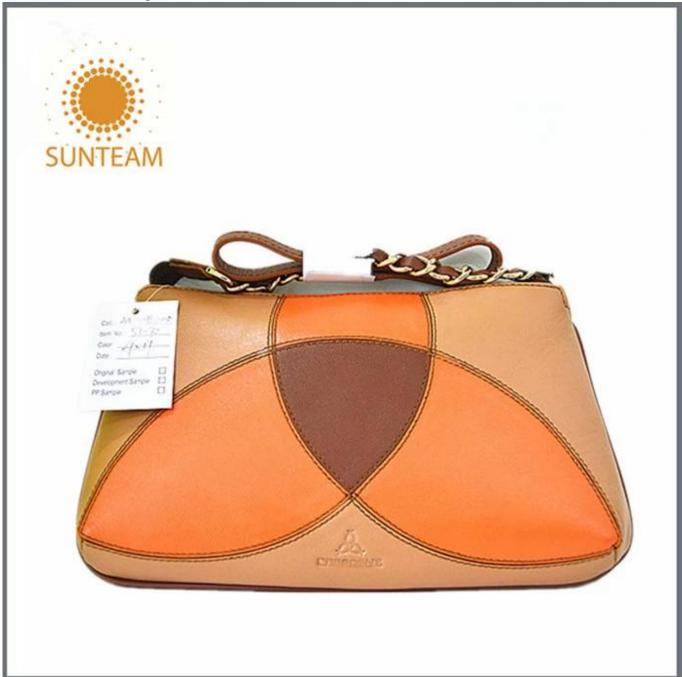

Pictures of the design:

Leather Type :Cow ,Calf,Sheep,Nappa/All Kinds of Leather quality and finish can be made. Leather color As per your specification or choose on Pantone swatch .