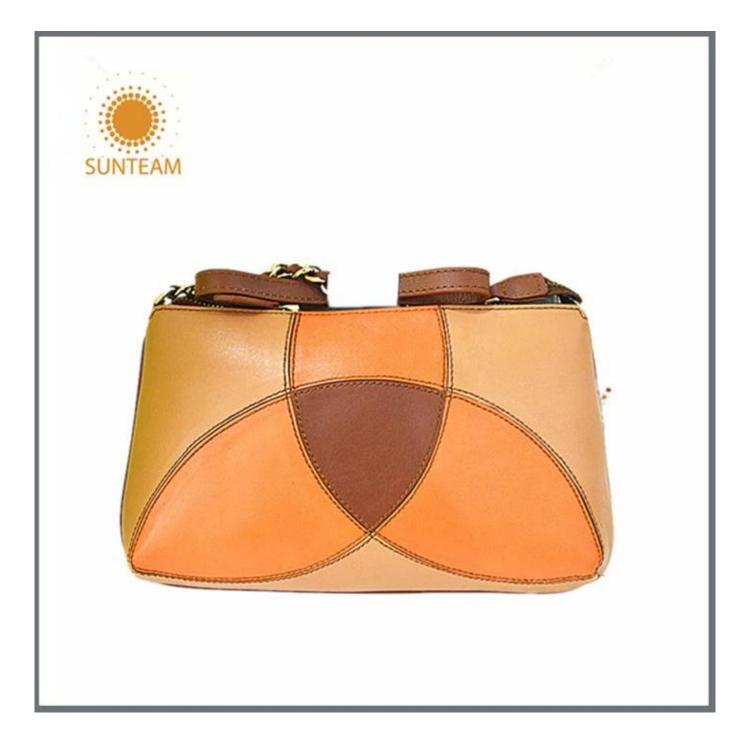

Pictures of the design:

Leather Type :Cow ,Calf,Sheep,Nappa/All Kinds of Leather quality and finish can be made. Leather color As per your specification or choose on Pantone swatch .