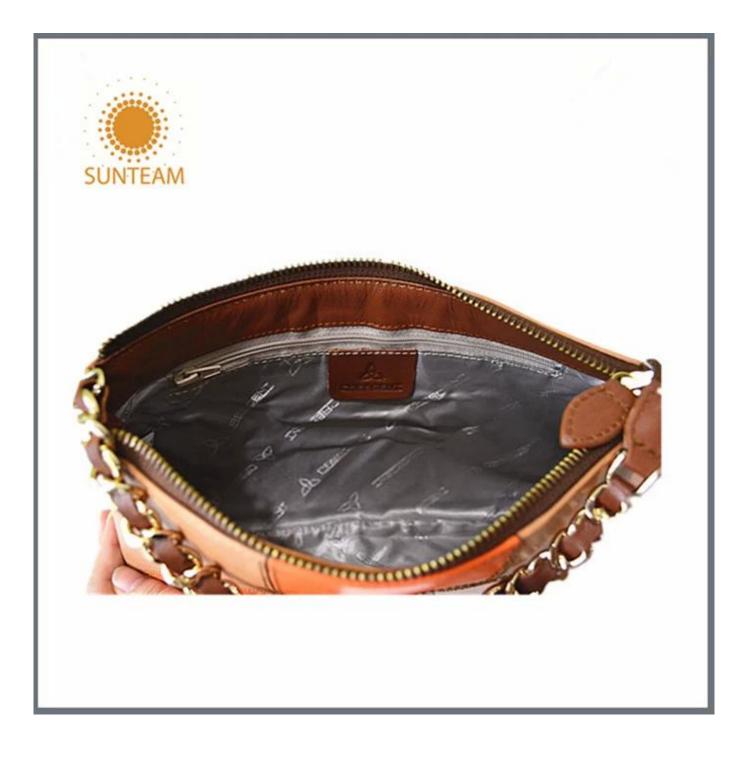

Pictures of the design:

Leather Type :Cow ,Calf,Sheep,Nappa/All Kinds of Leather quality and finish can be made. Leather color As per your specification or choose on Pantone swatch .