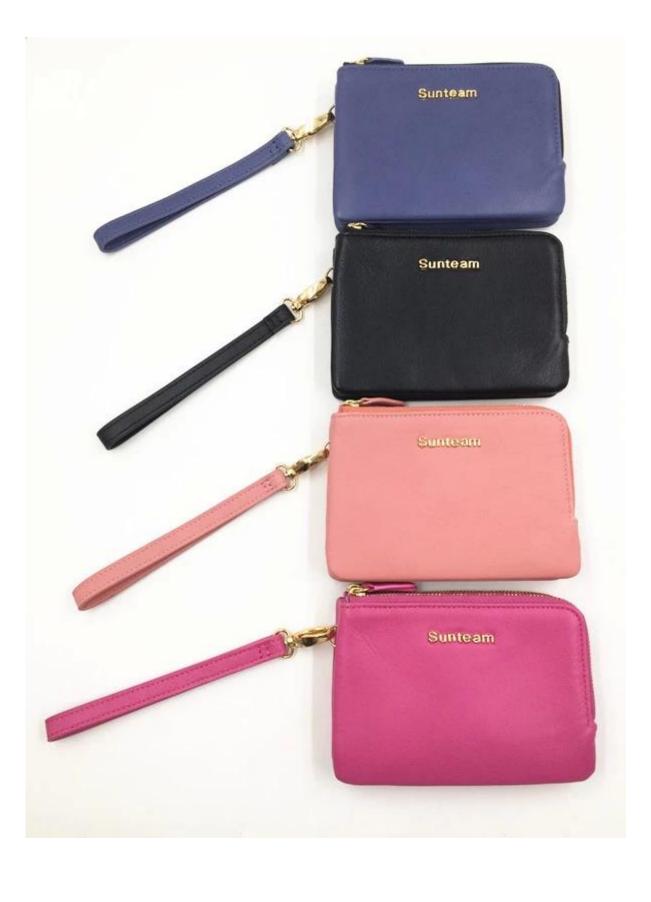

- 1.Supplier type:OEM&ODM
- 2.Colors:As per your requirement
- 3.Size:12x10x2.5cm
- 4. Country of origin: Chittagong, Bangladesh
- 5. Packing Details: Each piece in a gift bag, we can do as your requirement.
- 6.Logo:can be customised made as your requiremen
- 7. Sample: sample is available

## Pictures of the design: