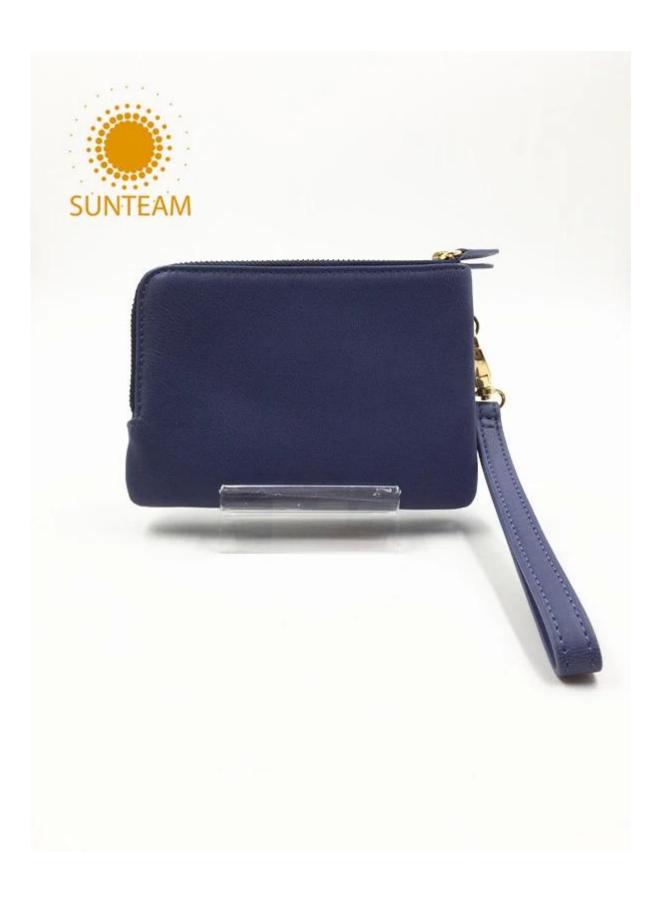

|
| Main<br>machinery                            | Press Cut - brand-Atom-Italy Splitting - brand-Camoga-Italy Skiving - Golden Wheel Press plating- brand- RFS-Italy Press Embossing brand- Saturn SFK - Italy Sewing machine - brand Adler & Pfaff- Germany Folder machine - brand-Omac 450-Italy Dryer - brand Bimac-star 7 Buffing Machine -brand Omac -Italy |
| Advantages                                   | <ol> <li>Import Tax Free to Most Countries</li> <li>No Trade Barriers</li> <li>Stable Politics Environment</li> </ol>                                                                                                                                                                                          |

## Pictures of the design: