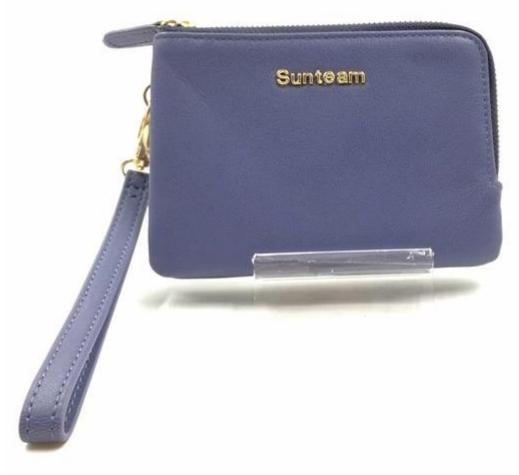

|
| Main<br>machinery                            | Press Cut - brand-Atom-Italy Splitting - brand-Camoga-Italy Skiving - Golden Wheel Press plating- brand- RFS-Italy Press Embossing brand- Saturn SFK - Italy Sewing machine - brand Adler & Pfaff- Germany Folder machine - brand-Omac 450-Italy Dryer - brand Bimac-star 7 Buffing Machine -brand Omac -Italy |
| Advantages                                   | <ol> <li>Import Tax Free to Most Countries</li> <li>No Trade Barriers</li> <li>Stable Politics Environment</li> </ol>                                                                                                                                                                                          |

## Pictures of the design: