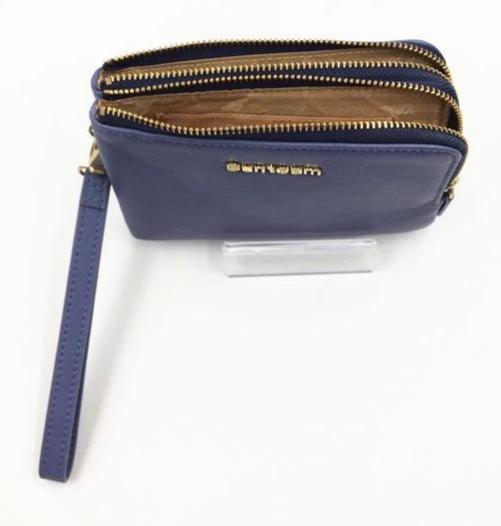

|
| Main<br>machinery                            | Press Cut - brand-Atom-Italy Splitting - brand-Camoga-Italy Skiving - Golden Wheel Press plating- brand- RFS-Italy Press Embossing brand- Saturn SFK - Italy Sewing machine - brand Adler & Pfaff- Germany Folder machine - brand-Omac 450-Italy Dryer - brand Bimac-star 7 Buffing Machine -brand Omac -Italy |
| Advantages                                   | <ol> <li>Import Tax Free to Most Countries</li> <li>No Trade Barriers</li> <li>Stable Politics Environment</li> </ol>                                                                                                                                                                                          |

## Pictures of the design: