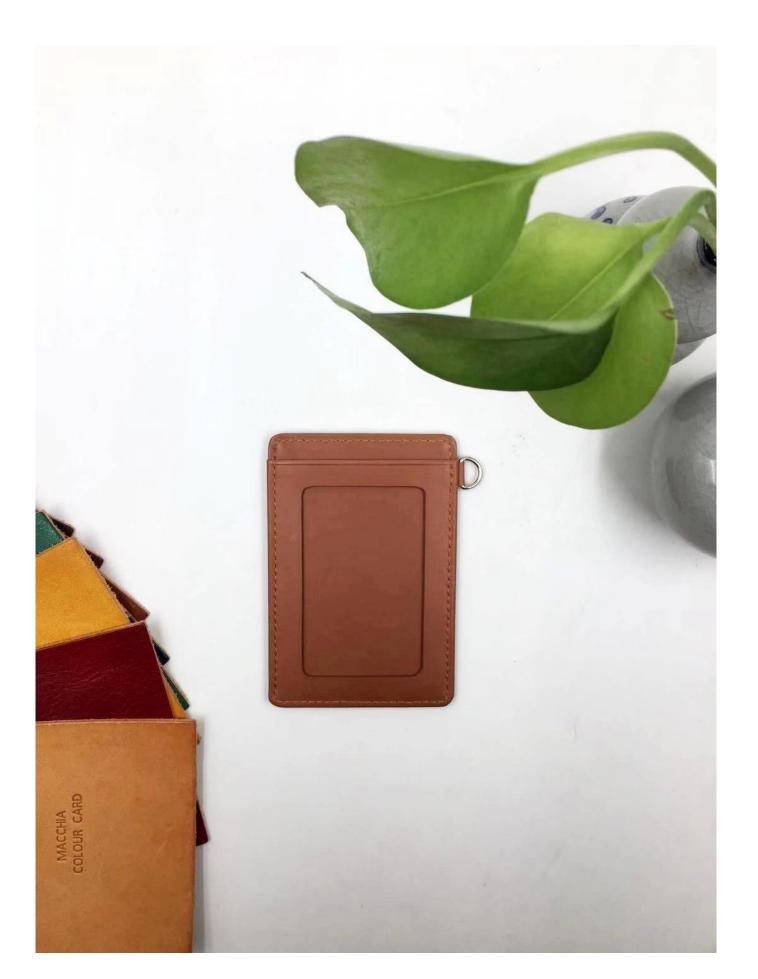

## Designer Card Holder Wallets-card holders-Slim Leather Card Wallet

FEATURES

SUNTEAM

1.Supplier type: OEM & ODM

2. Colors: according to your requirement

3.Size: 10.5x7.5cm

4. Country of origin: Chittagong, Bangladesh

5. Packaging Details: each piece in a gift bag, we can do as your requirement.

6. Logo: can be customized made as your requiremen

7. Sample: sample is available