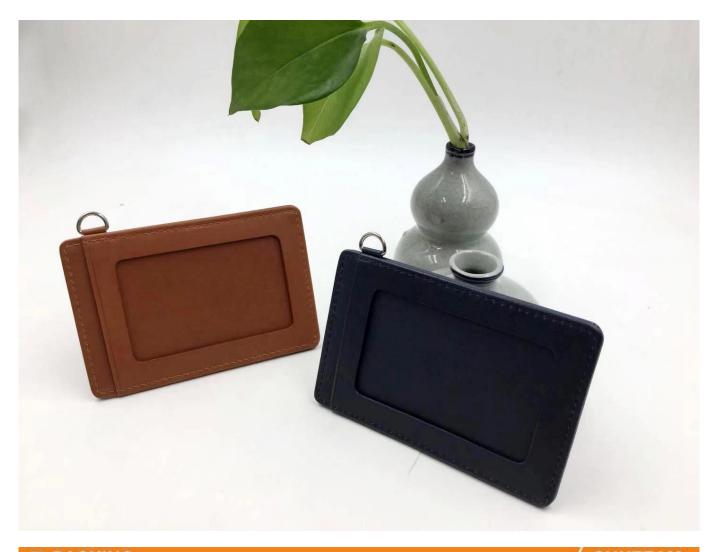

## Designer Card Holder Wallets-card holders-Slim Leather Card Wallet

FEATURES

SUNTEAM

1.Supplier type: OEM & ODM

2. Colors: according to your requirement

3.Size: 10.5x7.5cm

4. Country of origin: Chittagong, Bangladesh

5. Packaging Details: each piece in a gift bag, we can do as your requirement.

6. Logo: can be customized made as your requiremen

7. Sample: sample is available