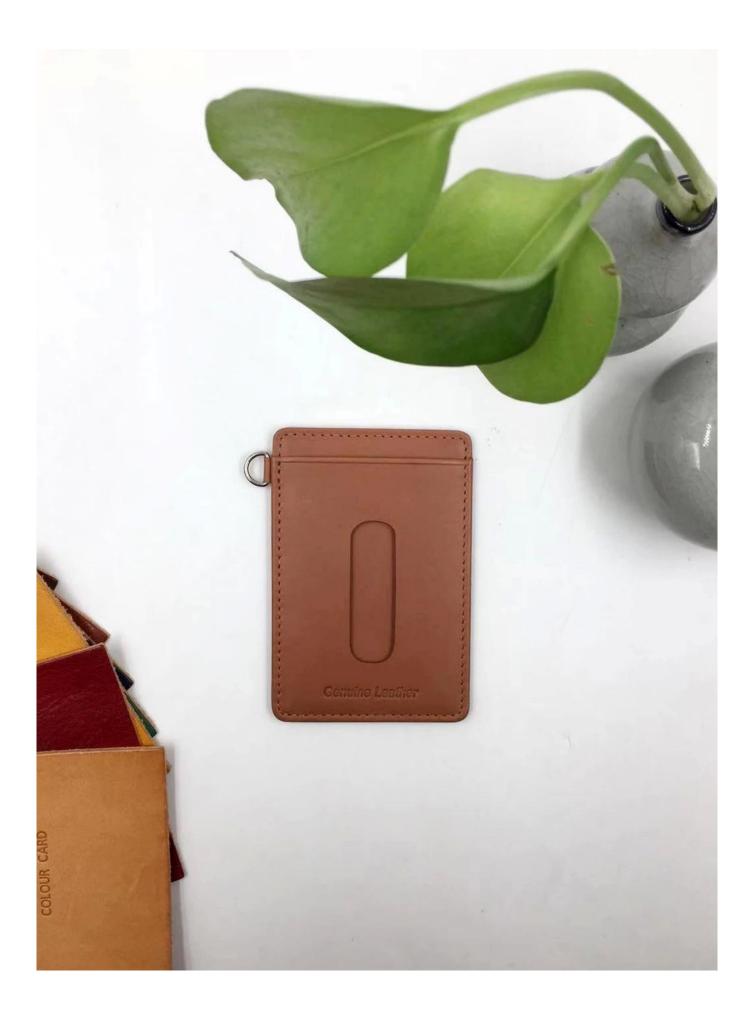

## Designer Card Holder Wallets-card holders-Slim Leather Card Wallet

FEATURES

SUNTEAM

1.Supplier type: OEM & ODM

2. Colors: according to your requirement

3.Size: 10.5x7.5cm

4. Country of origin: Chittagong, Bangladesh

5. Packaging Details: each piece in a gift bag, we can do as your requirement.

6. Logo: can be customized made as your requiremen

7. Sample: sample is available