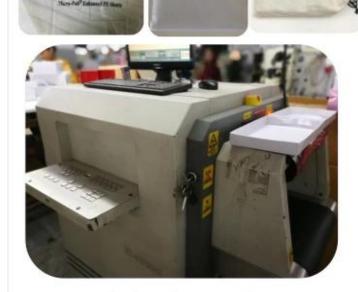

PRODUCTS

SUNTEAM

▼ PACKING / SUNTEAM

11.1 Finished Products Metal X-ray Detector

10.1 Package (polybag, cotton bag, gift box for your choosing)

12.1 Final Packaged in Carton

▼ QC CONTROL / SUNTEAM