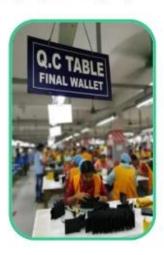

## Totally aprox 28 QC workers, 4 QC steps to Guarantee the Quality

IQC (Incoming material Quality Control): Inspection of cutted leather parts before start production.

PQC (Process Quality Control): Inspect the wallet after assembling, before stitch.

FQC (Final Quality Control): Final inspection before packing.

OQC (Outgoing Quality Control): Random Inspection / The Third Party Inspection Agency

▼ MACHINES / SUNTEAM