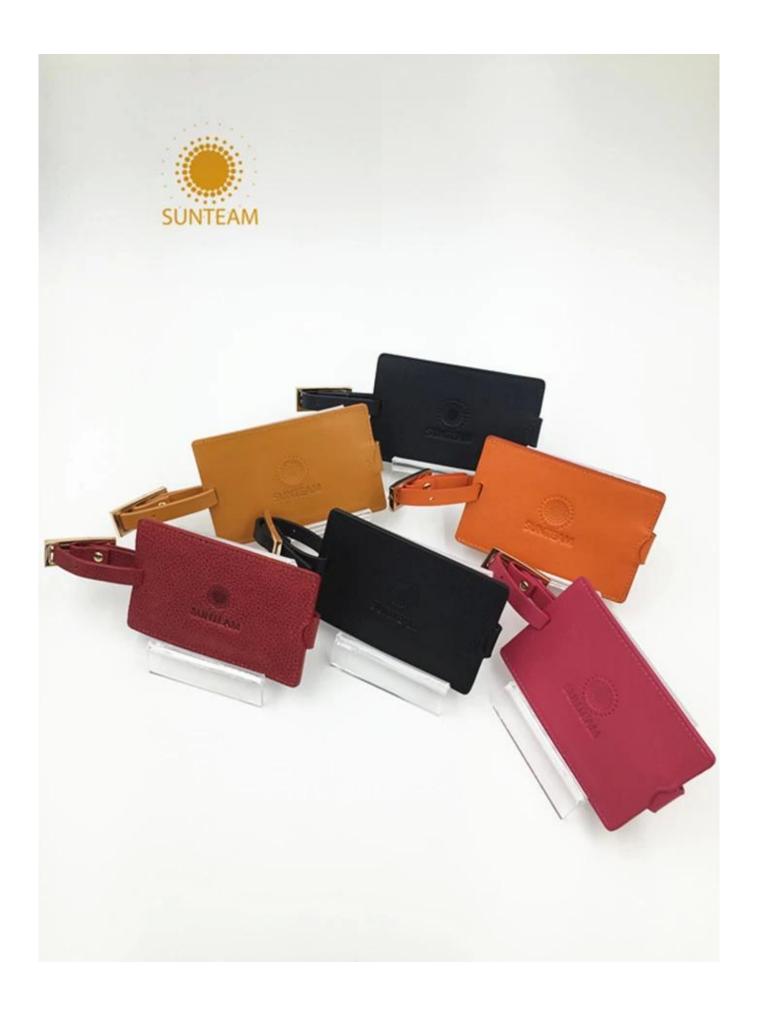

Pictures of the design:

Leather Type :Cow ,Calf,Sheep,Nappa/All Kinds of Leather quality and finish can be made.

Leather color As per your specification or choose on Pantone swatch .