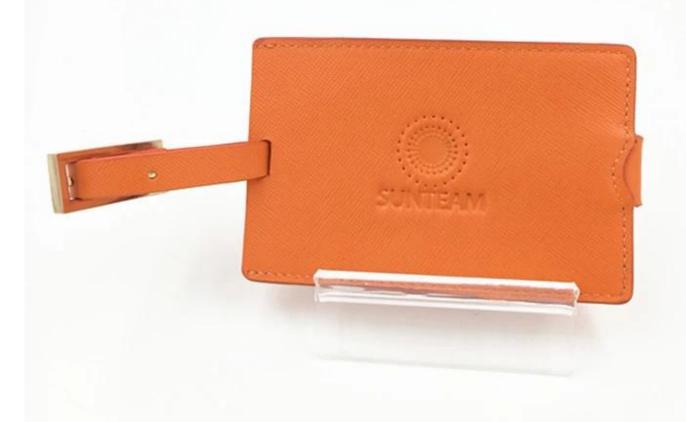

Pictures of the design:

Leather Type :Cow ,Calf,Sheep,Nappa/All Kinds of Leather quality and finish can be made.

Leather color As per your specification or choose on Pantone swatch .