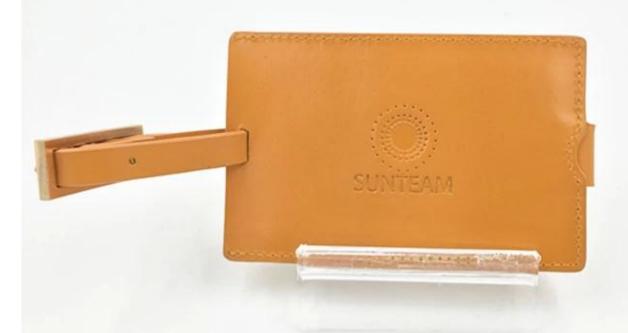

Pictures of the design:

Leather Type :Cow ,Calf,Sheep,Nappa/All Kinds of Leather quality and finish can be made.

Leather color As per your specification or choose on Pantone swatch .