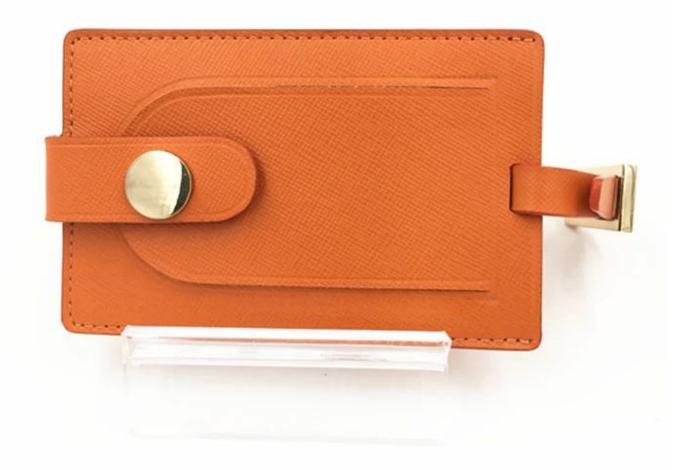

Pictures of the design:

Leather Type :Cow ,Calf,Sheep,Nappa/All Kinds of Leather quality and finish can be made.

Leather color As per your specification or choose on Pantone swatch .