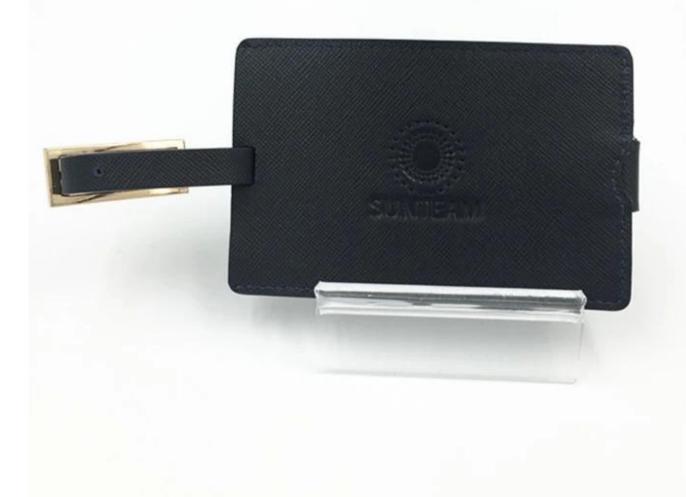

Pictures of the design:

Leather Type :Cow ,Calf,Sheep,Nappa/All Kinds of Leather quality and finish can be made.

Leather color As per your specification or choose on Pantone swatch .