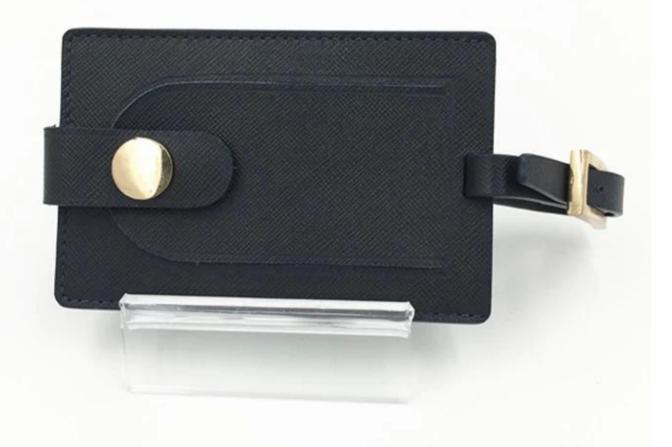

Pictures of the design:

Leather Type :Cow ,Calf,Sheep,Nappa/All Kinds of Leather quality and finish can be made.

Leather color As per your specification or choose on Pantone swatch .