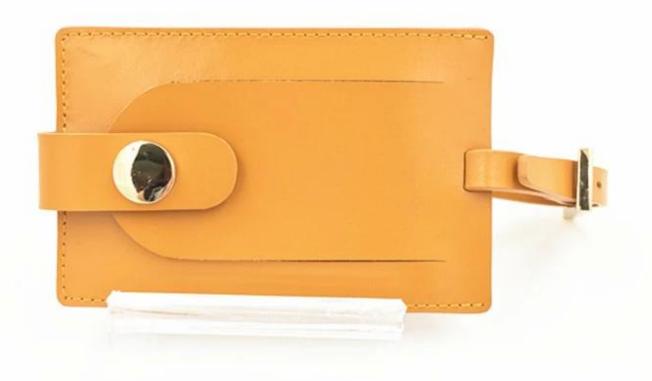

Pictures of the design:

Leather Type :Cow ,Calf,Sheep,Nappa/All Kinds of Leather quality and finish can be made.

Leather color As per your specification or choose on Pantone swatch .