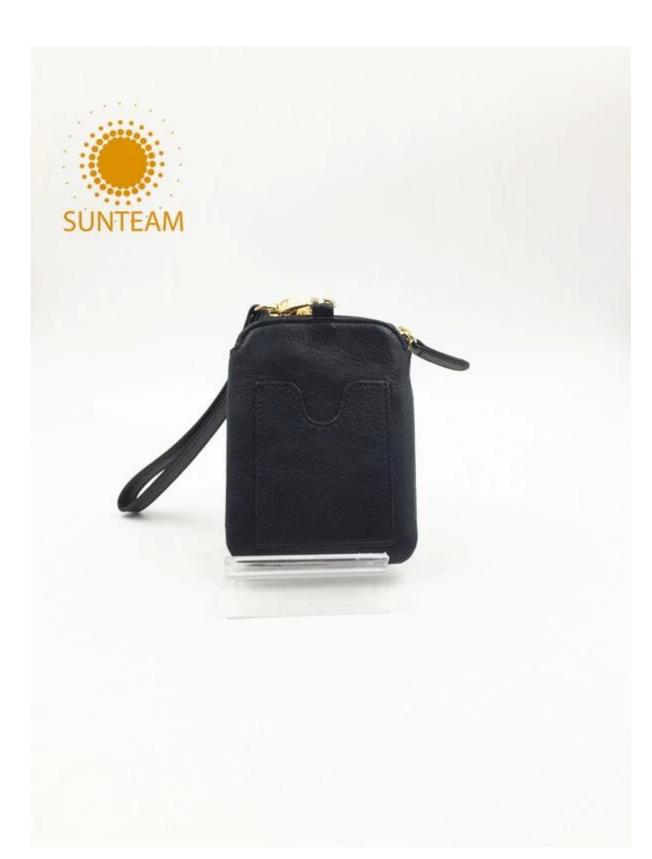

- 1.Supplier type:OEM&ODM
- 2.Colors:As per your requirement
- 3.Size:12x10x2.5cm
- 4. Country of origin : Chittagong, Bangladesh
- 5. Packing Details: Each piece in a gift bag, we can do as your requirement.
- 6.Logo:can be customised made as your requiremen
- 7. Sample: sample is available

Pictures of the design: