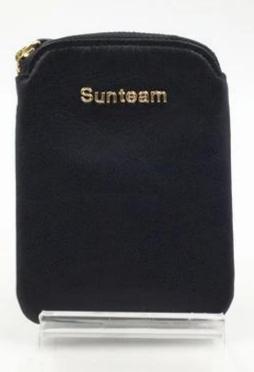

- 1.Supplier type:OEM&ODM
- 2.Colors:As per your requirement
- 3.Size:12x10x2.5cm
- 4. Country of origin : Chittagong, Bangladesh
- 5. Packing Details: Each piece in a gift bag, we can do as your requirement.
- 6.Logo:can be customised made as your requiremen
- 7. Sample: sample is available

Pictures of the design: