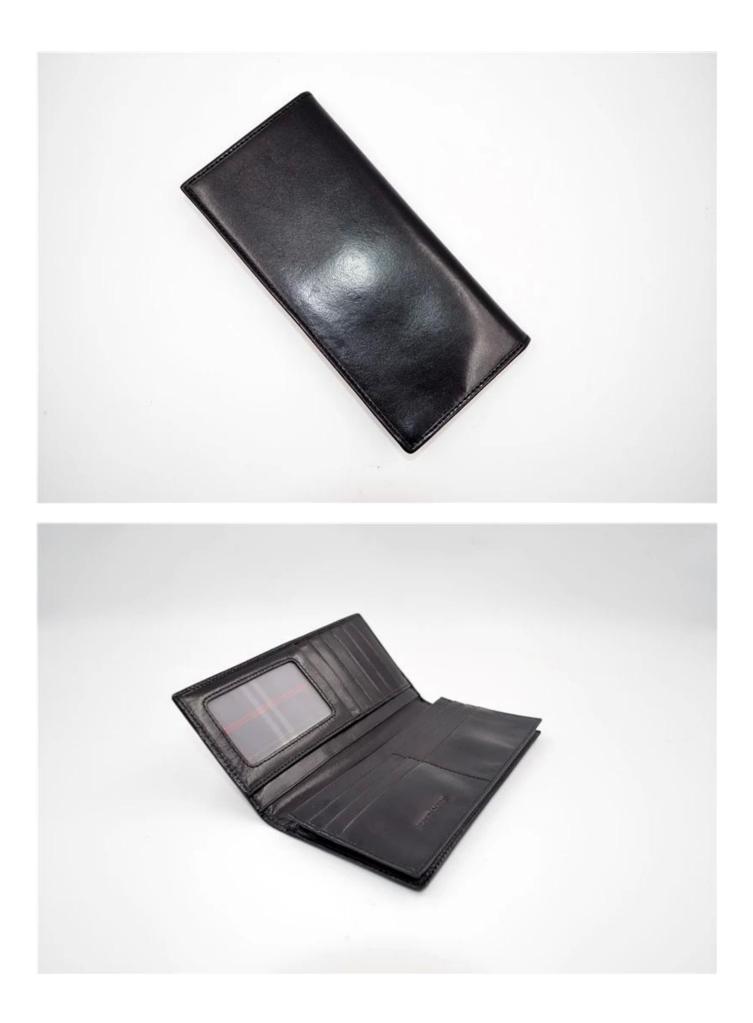

## FEATURES

SUNTEAM

- 1. Type of supplier: OEM and ODM
- 2. Colors: according to your needs
- 3. Dimensions:18.5x9x1.5cm
- 4. Country of origin: Chittagong, Bangladesh
- 5. Packaging details: each piece in a gift bag, we can make it as your requirement.
- 6. Logo: can be customized as a requirement
- 7. Sample: the sample is available