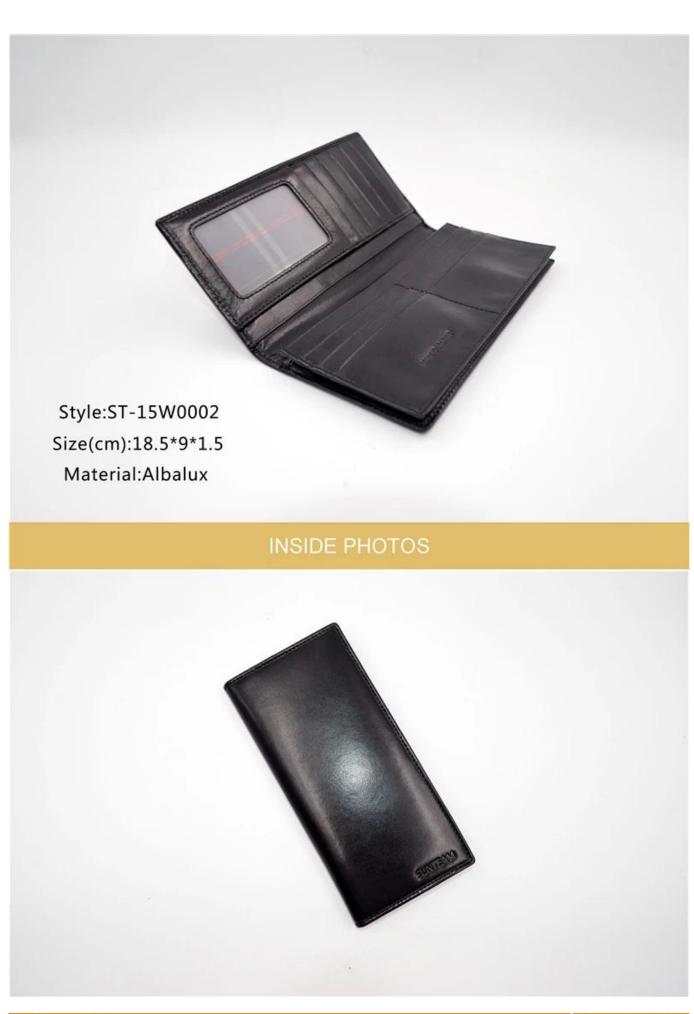

## FEATURES

SUNTEAM

- 1. Type of supplier: OEM and ODM
- 2. Colors: according to your needs
- 3. Dimensions:18.5x9x1.5cm
- 4. Country of origin: Chittagong, Bangladesh
- 5. Packaging details: each piece in a gift bag, we can make it as your requirement.
- 6. Logo: can be customized as a requirement
- 7. Sample: the sample is available