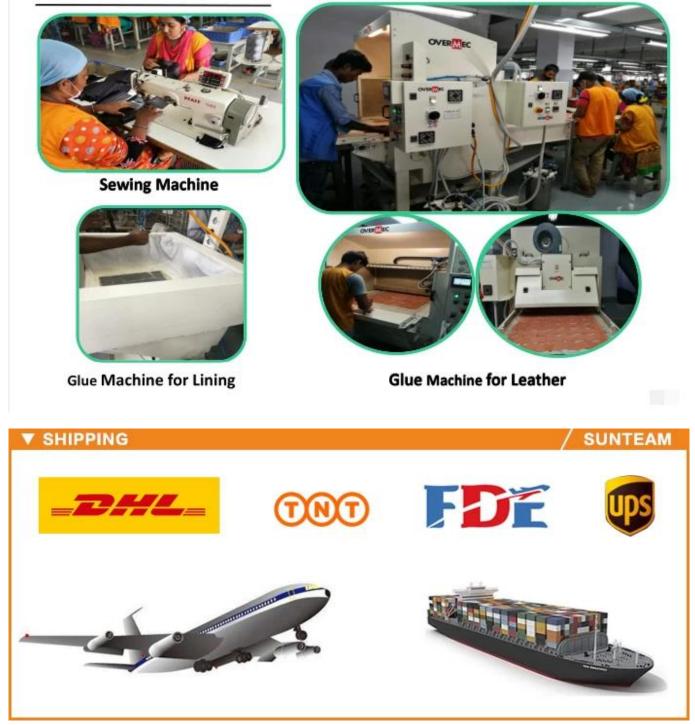

ions:18.5x9x1.5cm
- 4. Country of origin: Chittagong, Bangladesh
- 5. Packaging details: each piece in a gift bag, we can make it as your requirement.
- 6. Logo: can be customized as a requirement
- 7. Sample: the sample is available

ADVANTAGES







**V** PACKING

SUNTEAM









12.1 Final Packaged in Carton

## **V QC CONTROL**

## SUNTEAM

Totally aprox 28 QC workers, 4 QC steps to Guarantee the Quality

IQC (Incoming material Quality Control): Inspection of cutted leather parts before start production. PQC (Process Quality Control): Inspect the wallet after assembling, before stitch. FQC (Final Quality Control): Final inspection before packing. OQC (Outgoing Quality Control): Random Inspection / The Third Party Inspection Agency



**V** MACHINES



## Machines—Production Process