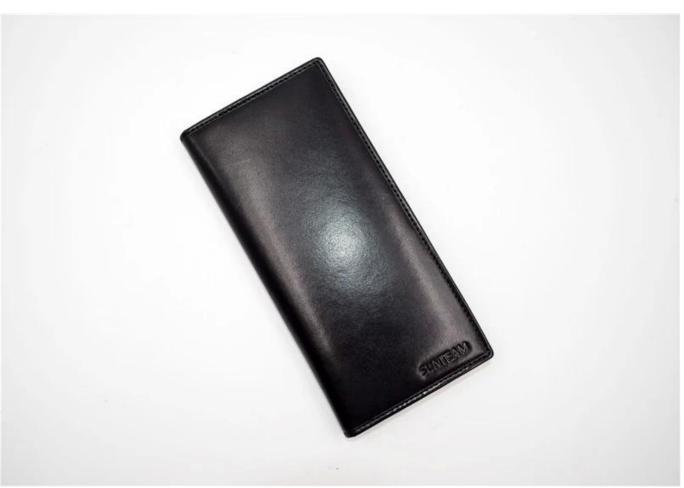

## FEATURES

SUNTEAM

- 1. Type of supplier: OEM and ODM
- 2. Colors: according to your needs
- 3. Dimensions:18.5x9x1.5cm
- 4. Country of origin: Chittagong, Bangladesh
- 5. Packaging details: each piece in a gift bag, we can make it as your requirement.
- 6. Logo: can be customized as a requirement
- 7. Sample: the sample is available