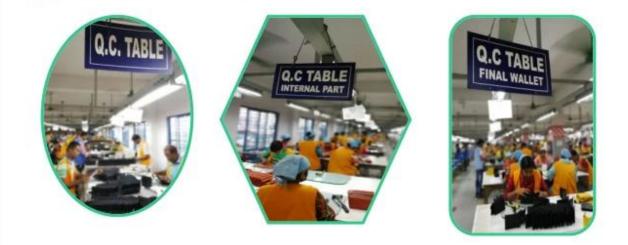

## **V QC CONTROL**

## SUNTEAM

Totally aprox 28 QC workers, 4 QC steps to Guarantee the Quality

IQC (Incoming material Quality Control): Inspection of cutted leather parts before start production. PQC (Process Quality Control): Inspect the wallet after assembling, before stitch. FQC (Final Quality Control): Final inspection before packing. OQC (Outgoing Quality Control): Random Inspection / The Third Party Inspection Agency