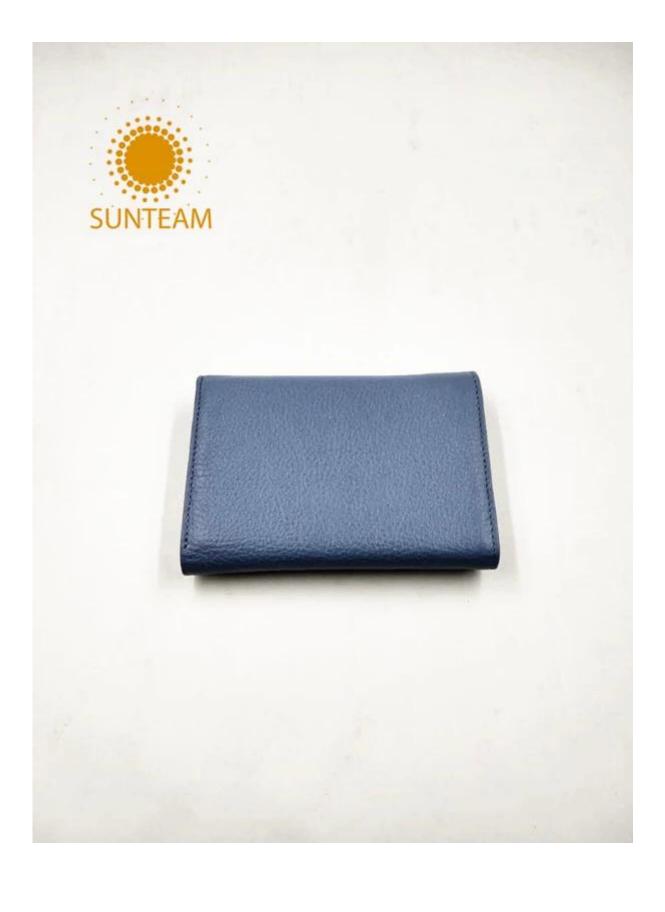

Pictures of the design:

- 1.Supplier type:OEM&ODM
- 2.Colors:As per your requirement
- 3.Size:14x10x2cm
- 4. Country of origin : Chittagong, Bangladesh
- 5. Packing Details: Each piece in a gift bag, we can do as your requirement.
- 6.Logo:can be customised made as your requiremen
- 7. Sample: sample is available