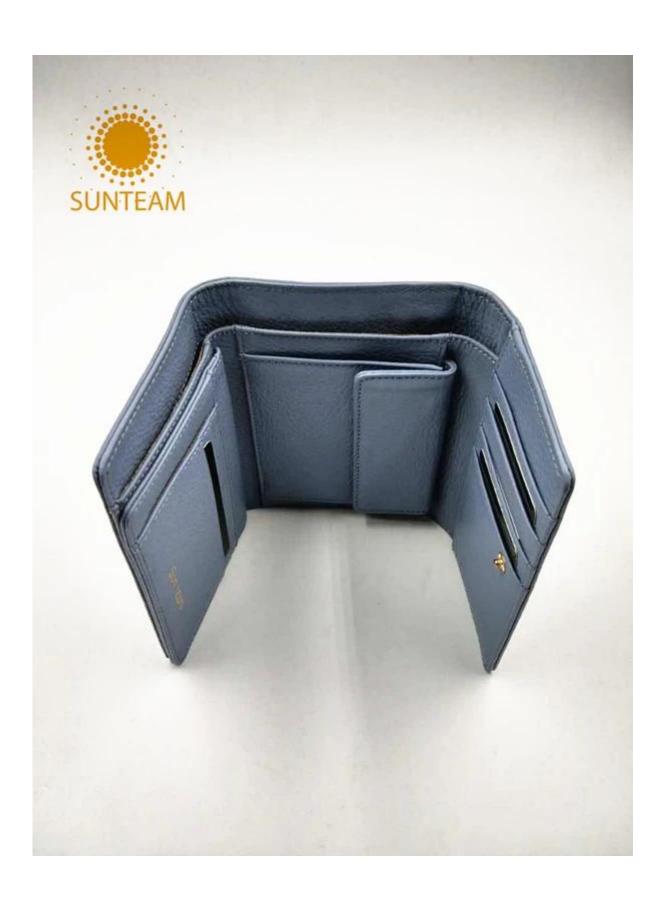

Pictures of the design:

- 1.Supplier type:OEM&ODM
- 2.Colors:As per your requirement
- 3.Size:14x10x2cm
- 4. Country of origin : Chittagong, Bangladesh
- 5. Packing Details: Each piece in a gift bag, we can do as your requirement.
- 6.Logo:can be customised made as your requiremen
- 7. Sample: sample is available