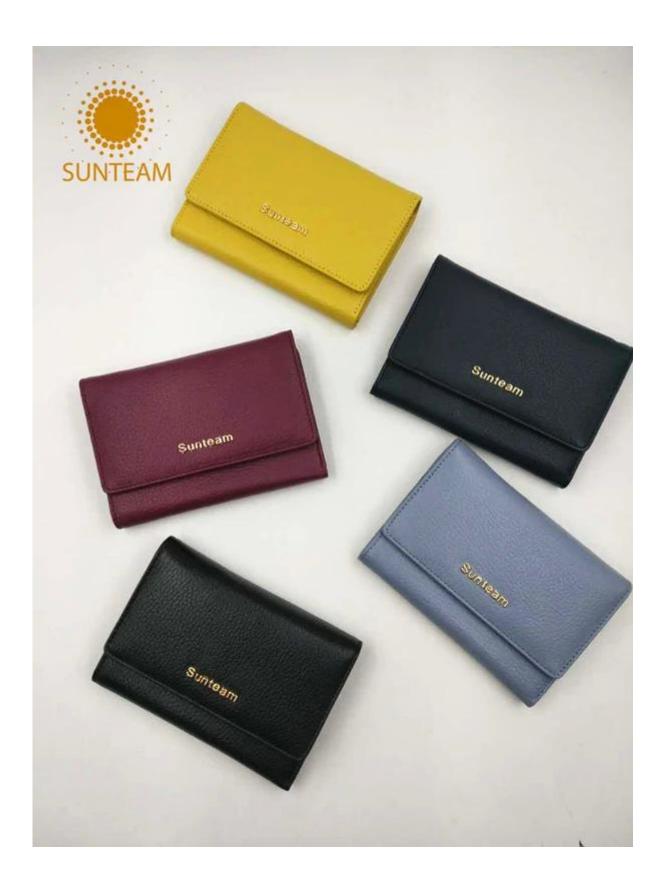

Pictures of the design:

- 1.Supplier type:OEM&ODM
- 2.Colors:As per your requirement
- 3.Size:14x10x2cm
- 4. Country of origin : Chittagong, Bangladesh
- 5. Packing Details: Each piece in a gift bag, we can do as your requirement.
- 6.Logo:can be customised made as your requiremen
- 7. Sample: sample is available