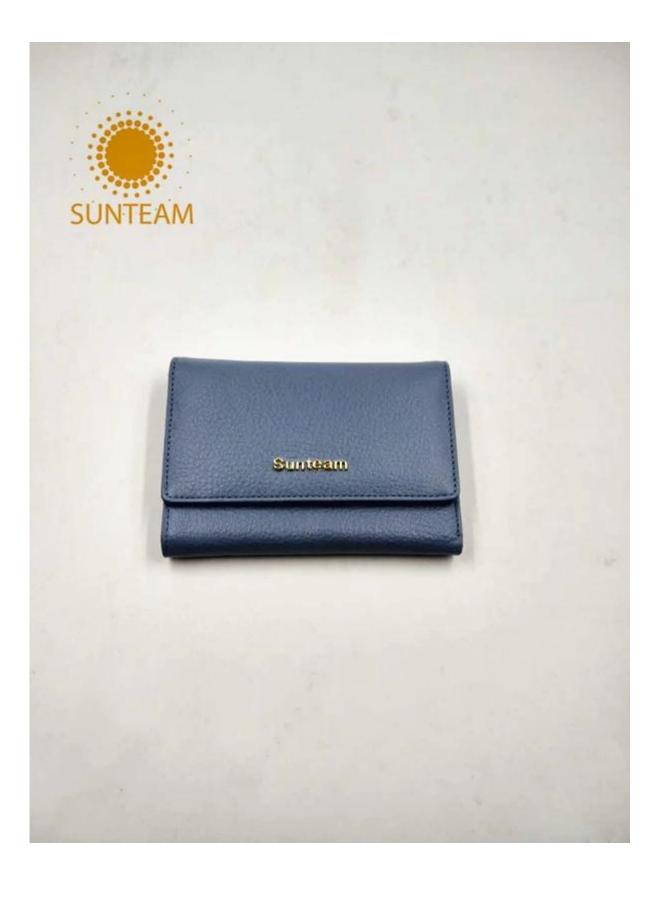

Pictures of the design:

- 1.Supplier type:OEM&ODM
- 2.Colors:As per your requirement
- 3.Size:14x10x2cm
- 4. Country of origin : Chittagong, Bangladesh
- 5. Packing Details: Each piece in a gift bag, we can do as your requirement.
- 6.Logo:can be customised made as your requiremen
- 7. Sample: sample is available