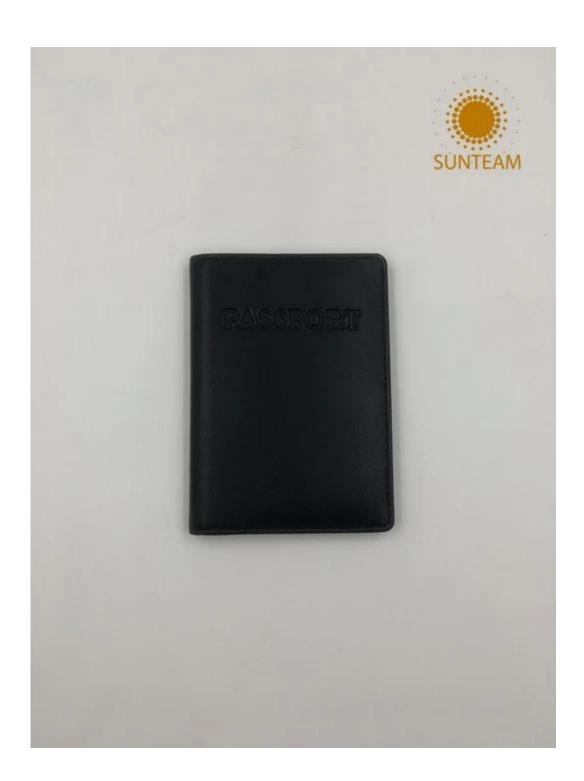

|
| Main<br>machinery                            | Press Cut - brand-Atom-Italy Splitting - brand-Camoga-Italy Skiving - Golden Wheel Press plating- brand- RFS-Italy Press Embossing brand- Saturn SFK - Italy Sewing machine - brand Adler & Pfaff- Germany Folder machine - brand-Omac 450-Italy Dryer - brand Bimac-star 7 Buffing Machine -brand Omac -Italy |
| Advantages                                   | <ol> <li>Import Tax Free to Most Countries</li> <li>No Trade Barriers</li> <li>Stable Politics Environment</li> </ol>                                                                                                                                                                                          |

Pictures of the design: