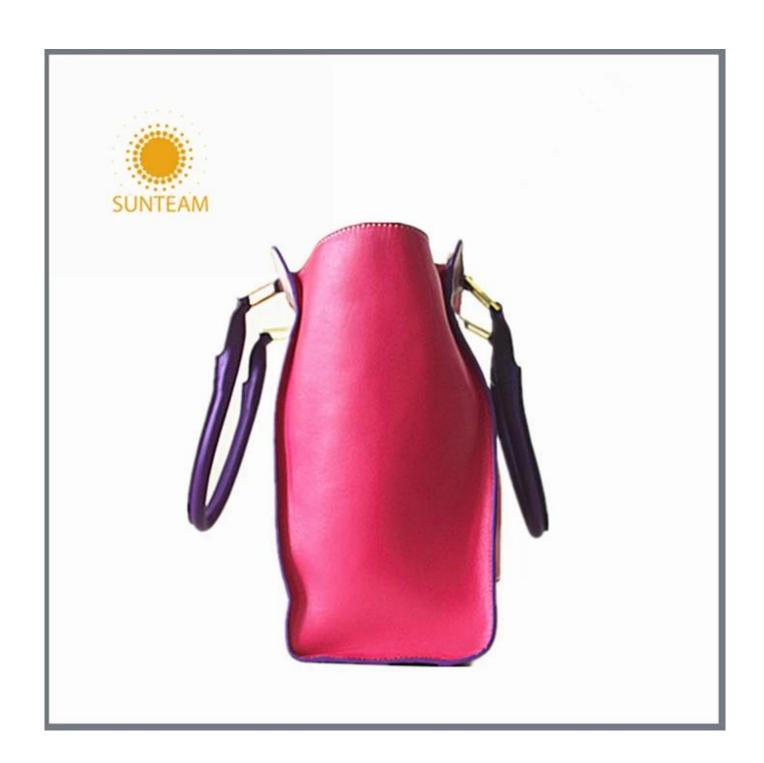

Pictures of the design:

Leather Type :Cow ,Calf,Sheep,Nappa/All Kinds of Leather quality and finish can be made. Leather color As per your specification or choose on Pantone swatch .