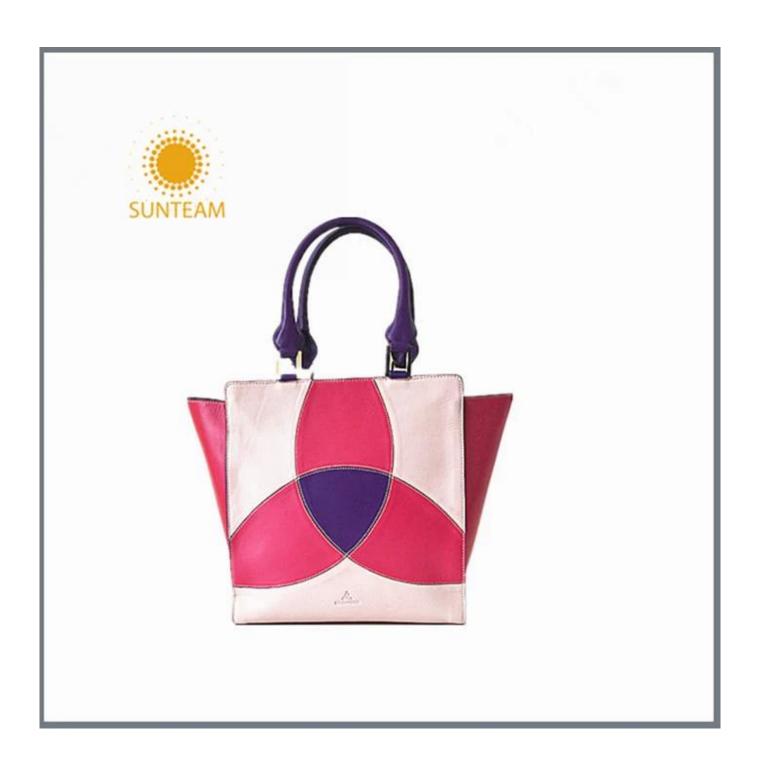

Pictures of the design:

Leather Type :Cow ,Calf,Sheep,Nappa/All Kinds of Leather quality and finish can be made. Leather color As per your specification or choose on Pantone swatch .