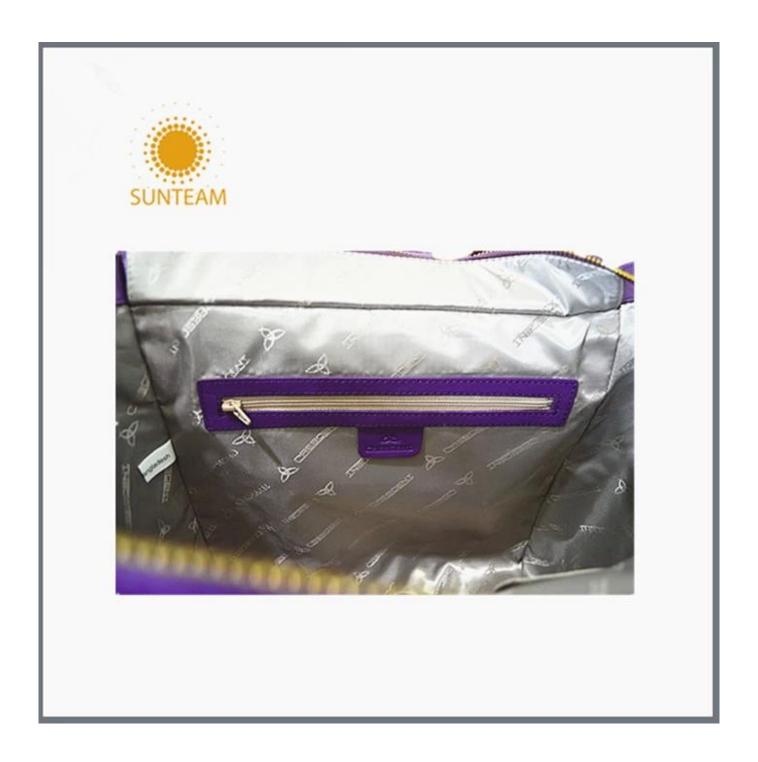

Pictures of the design:

Leather Type :Cow ,Calf,Sheep,Nappa/All Kinds of Leather quality and finish can be made. Leather color As per your specification or choose on Pantone swatch .