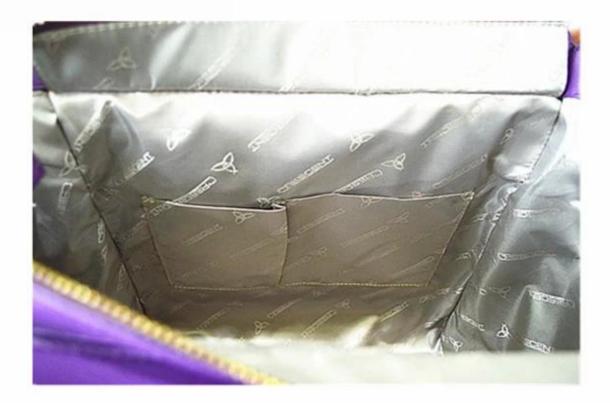

Pictures of the design:

Leather Type :Cow ,Calf,Sheep,Nappa/All Kinds of Leather quality and finish can be made. Leather color As per your specification or choose on Pantone swatch .