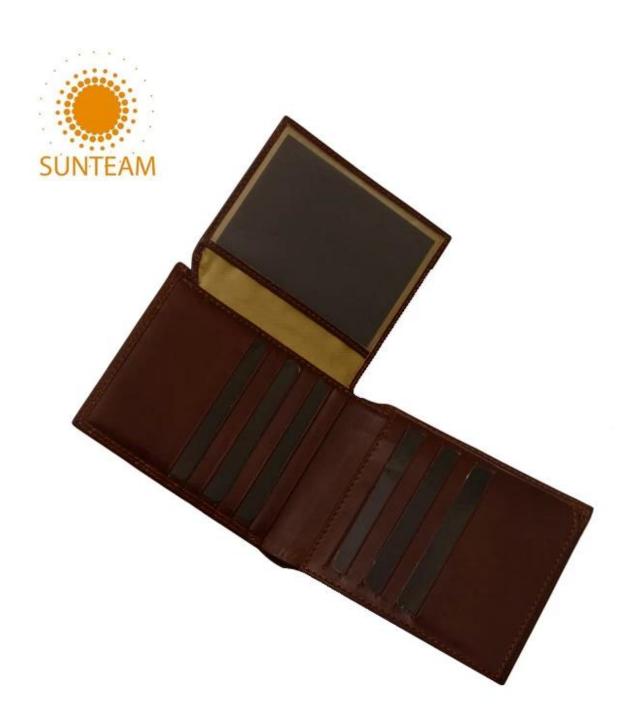

|  |
| Main Machinery     | 1,Press Cut-brand-Atom- from Italy       |  |
|                    | 2, Splitting-brand-Camoga-Italy          |  |
|                    | 3,Skiving- Golden Wheel                  |  |
|                    | 4,Press Embossing brand-Statum SFK-Italy |  |
|                    | 5, Sewing machine-brand                  |  |
|                    | 6,Folder machine-brand-Omac 450-Italy    |  |
|                    | 7,Dryer-brand Bimac-Star 7               |  |
|                    | 8, Buffing Machine -brand Omac-Italy     |  |
| Advantages         | 1,Import Tax Free to most countries      |  |
|                    | 2,No trade Barriers                      |  |
|                    | 3,Stable Politics Environment            |  |

PRODUCTS

SUNTEAM















### **▼ MORE DETAILS**

SUNTEAM

#### **SHIPMENT**

## By sea:

it's suitable for the large quantity at big CBM, which is the cheapest shipping way, but the longest ship time.

#### **BY AIR**

Freight cost is in middle, higher than the sea ships and cheaper than the express, time is about 3-5 work days.need to take/clear customs for the leather wallet, men wallet, men wallet, card wallet, bifold wallet by person in the airport.

#### **BY EXPRESS:**

the highest freight cost, time about 3 to 5 works days.door to doot service, no need to tak e/clear customs yourself!

#### **PAYMENT:**

We accept payment terms: T/T, L/C, and PayPal for sample.

#### **SAMPLE DETAILS:**

- 1. Sample lead time: 20-30 days
- 2. Sample charges: this will subject to specific project
- 3. Sample charge