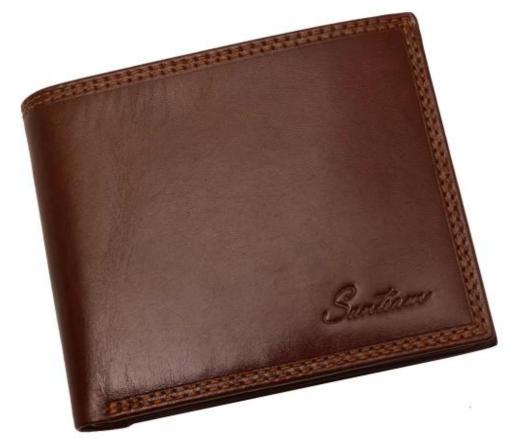

# SUNTEAM LEATHERGOODS ,24 HOURS STANBY FOR YOU!

• FEATURES Y

1. Type of supplier: OEM & ODM

2. Colors: according to your requirement

3. Size: 12x10x2.5cm

4. Country of origin: Chittagong, Bangladesh

5. Packaging details: each piece in a gift bag, we can do as your requirement

PRODUCTS

SUNTEAM