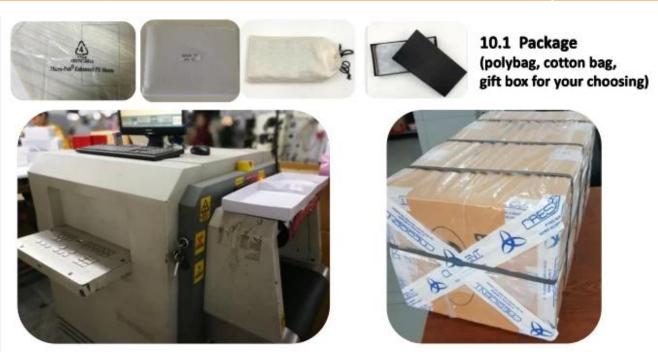

#### PRODUCTS INSPECTION:

We have 4 QC departments which are responsible for testing the quality ofour products to m ake sure our customers will get high quality products.

QC CONTROL

11.1 Finished Products Metal X-ray Detector

12.1 Final Packaged in Carton