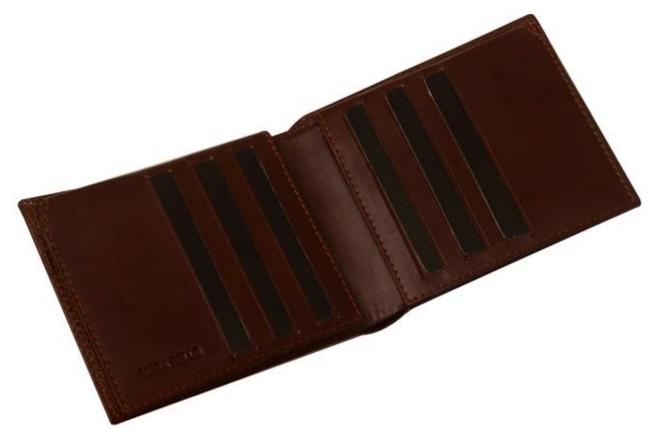

|  |
| Main Machinery     | 1,Press Cut-brand-Atom- from Italy       |  |
|                    | 2, Splitting-brand-Camoga-Italy          |  |
|                    | 3,Skiving- Golden Wheel                  |  |
|                    | 4,Press Embossing brand-Statum SFK-Italy |  |
|                    | 5, Sewing machine-brand                  |  |
|                    | 6,Folder machine-brand-Omac 450-Italy    |  |
|                    | 7,Dryer-brand Bimac-Star 7               |  |
|                    | 8, Buffing Machine -brand Omac-Italy     |  |
| Advantages         | 1,Import Tax Free to most countries      |  |
|                    | 2,No trade Barriers                      |  |
|                    | 3,Stable Politics Environment            |  |

PRODUCTS

SUNTEAM















### **▼ MORE DETAILS**

SUNTEAM

#### **SHIPMENT**

## By sea:

it's suitable for the large quantity at big CBM, which is the cheapest shipping way, but the longest ship time.

#### **BY AIR**

Freight cost is in middle, higher than the sea ships and cheaper than the express, time is about 3-5 work days.need to take/clear customs for the leather wallet, men wallet, men wallet, card wallet, bifold wallet by person in the airport.

#### **BY EXPRESS:**

the highest freight cost, time about 3 to 5 works days.door to doot service, no need to tak e/clear customs yourself!

#### **PAYMENT:**

We accept payment terms: T/T, L/C, and PayPal for sample.

#### **SAMPLE DETAILS:**

- 1. Sample lead time: 20-30 days
- 2. Sample charges: this will subject to specific project
- 3. Sample charges co