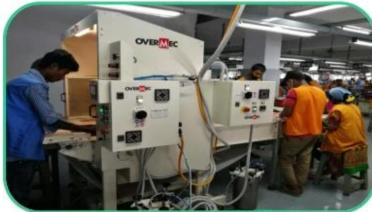

FQC (Final Quality Control): Final inspection before packing.

OQC (Outgoing Quality Control): Random Inspection / The Third Party Inspection Agency

▼ MACHINES / SUNTEAM

# Machines—Production Process

**Sewing Machine** 

Glue Machine for Lining

Glue Machine for Leather