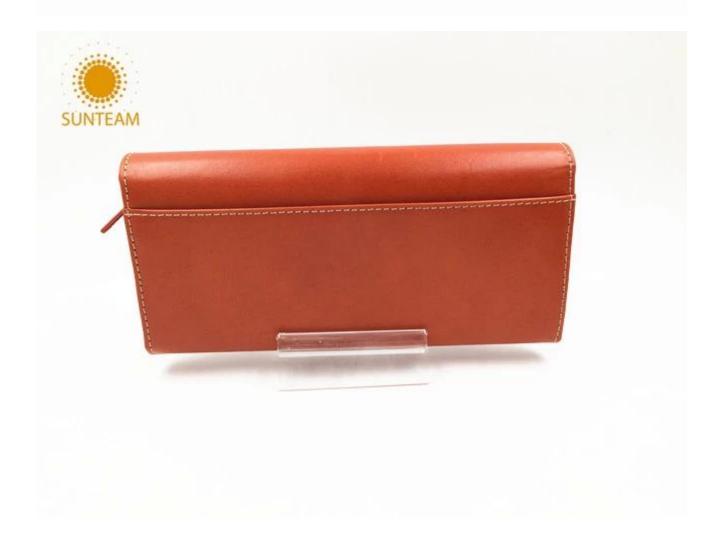

## 19cm lady genuine leather wallet supplier ,genine leather woman wallet manufacturers in Bangladesh

• FEATURES SUNTEAM

1.Supplier type:OEM&ODM

2.Colors:As per your requirement

3.Size:19\*10cm

4. Country of origin: Chittagong, Bangladesh

5. Packing Details: Each piece in a gift bag, we can do as your requirement.

6.Logo:can be customised made as your requiremen

7. Sample: sample is available