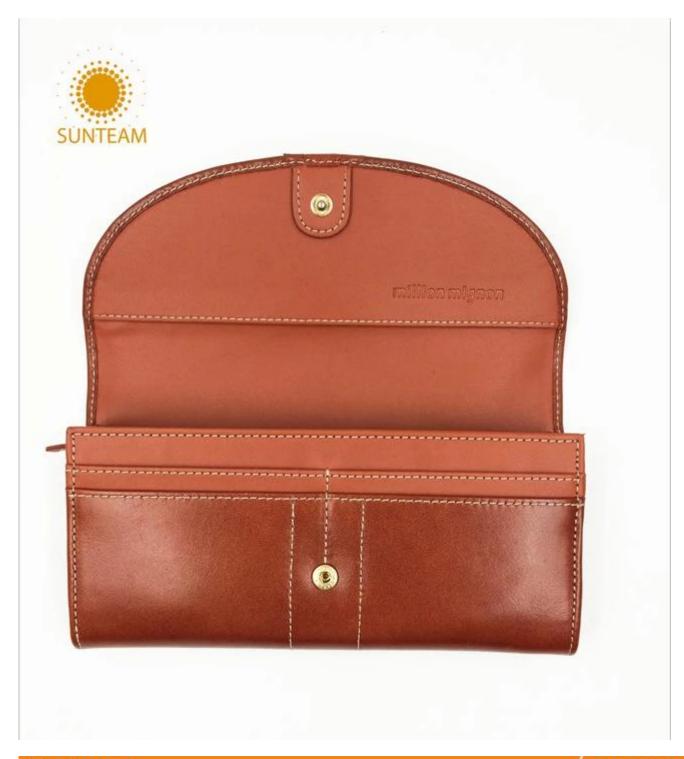

## 19cm lady genuine leather wallet supplier ,genine leather woman wallet manufacturers in Bangladesh

• FEATURES SUNTEAM

1.Supplier type:OEM&ODM

2.Colors:As per your requirement

3.Size:19\*10cm

4. Country of origin: Chittagong, Bangladesh

5. Packing Details: Each piece in a gift bag, we can do as your requirement.

6.Logo:can be customised made as your requiremen

7. Sample: sample is available