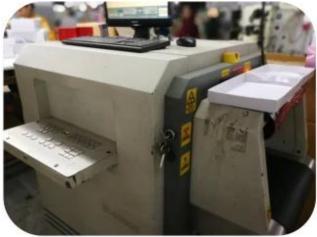

OQC (Outgoing Quality Control): Random Inspection / The Third Party Inspection Agency

▼ MACHINES / SUNTEAM

## **Machines**—Production Process

Sewing Machine

**Glue Machine for Lining** 

Glue Machine for Leather