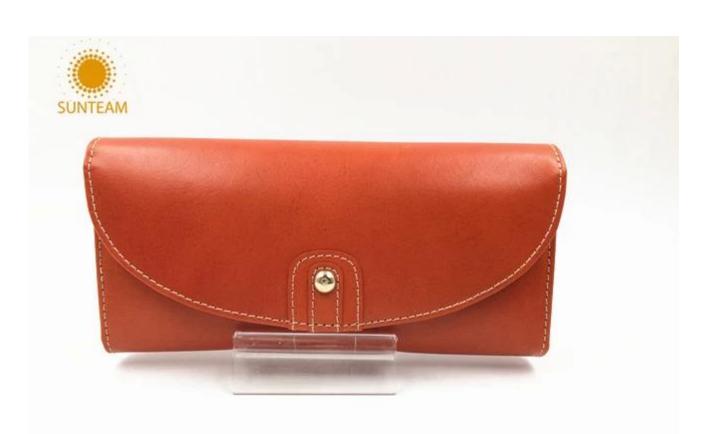

## 19cm lady genuine leather wallet supplier ,genine leather woman wallet manufacturers in Bangladesh

• FEATURES SUNTEAM

1.Supplier type:OEM&ODM

2.Colors:As per your requirement

3.Size:19\*10cm

4. Country of origin: Chittagong, Bangladesh

5. Packing Details: Each piece in a gift bag, we can do as your requirement.

6.Logo:can be customised made as your requiremen

7. Sample: sample is available