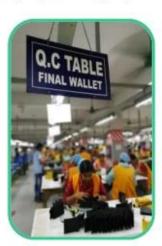

• PRODUCTS SUNTEAM

▼ PACKING / SUNTEAM

10.1 Package (polybag, cotton bag, gift box for your choosing)

12.1 Final Packaged in Carton

**▼ QC CONTROL** 

SUNTEAM

Totally aprox 28 QC workers, 4 QC steps to Guarantee the Quality

IQC (Incoming material Quality Control): Inspection of cutted leather parts before start production.

PQC (Process Quality Control): Inspect the wallet after assembling, before stitch.

FQC (Final Quality Control): Final inspection before packing.

OQC (Outgoing Quality Control): Random Inspection / The Third Party Inspection Agency

▼ MACHINES / SUNTEAM