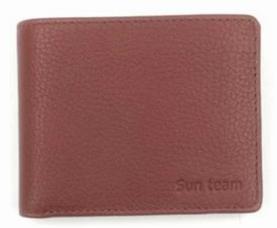

- 1.Supplier type:OEM&ODM
- 2.Colors:As per your requirement
- 3.Size:11x9 cm
- 4. Country of origin : Chittagong, Bangladesh
- 5. Packing Details: Each piece in a gift bag, we can do as your requirement.
- 6.Logo:can be customised made as your requiremen
- 7. Sample: sample is available

Pictures of the design: