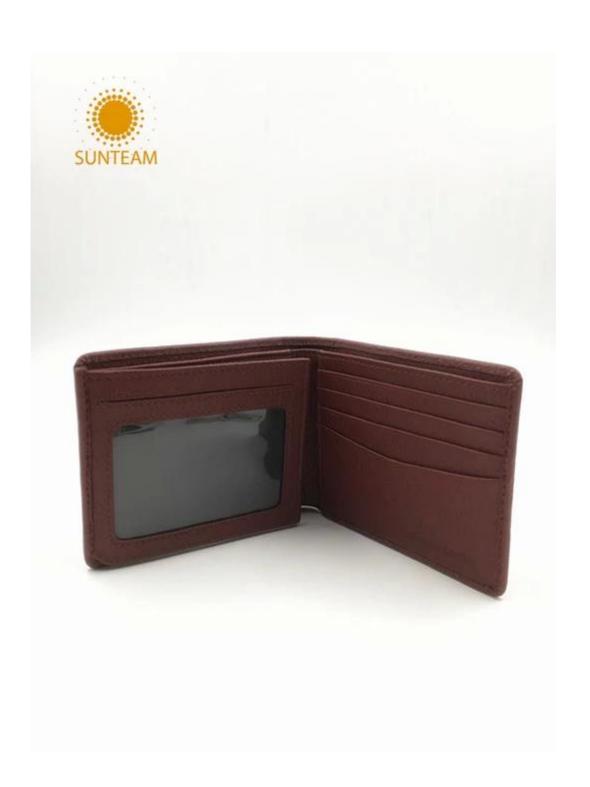

- 1.Supplier type:OEM&ODM
- 2.Colors:As per your requirement
- 3.Size:11x9 cm
- 4. Country of origin : Chittagong, Bangladesh
- 5. Packing Details: Each piece in a gift bag, we can do as your requirement.
- 6.Logo:can be customised made as your requiremen
- 7. Sample: sample is available

Pictures of the design: