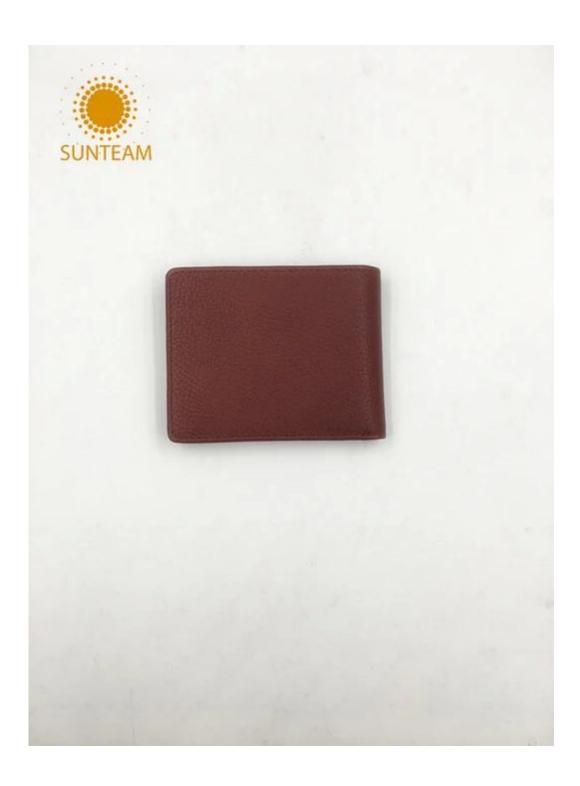

- 1.Supplier type:OEM&ODM
- 2.Colors:As per your requirement
- 3.Size:11x9 cm
- 4. Country of origin : Chittagong, Bangladesh
- 5. Packing Details: Each piece in a gift bag, we can do as your requirement.
- 6.Logo:can be customised made as your requiremen
- 7. Sample: sample is available

Pictures of the design: