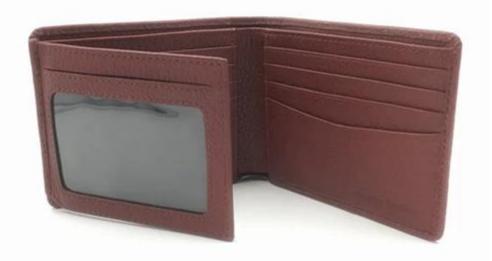

- 1.Supplier type:OEM&ODM
- 2.Colors:As per your requirement
- 3.Size:11x9 cm
- 4. Country of origin : Chittagong, Bangladesh
- 5. Packing Details: Each piece in a gift bag, we can do as your requirement.
- 6.Logo:can be customised made as your requiremen
- 7. Sample: sample is available

Pictures of the design: