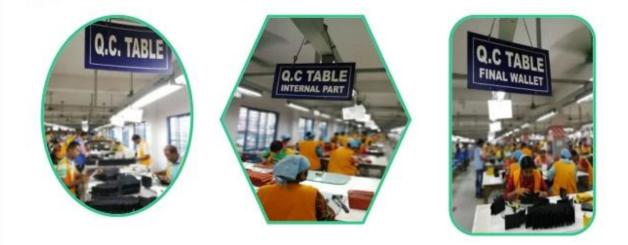

### V QC CONTROL

### SUNTEAM

Totally aprox 28 QC workers, 4 QC steps to Guarantee the Quality

IQC (Incoming material Quality Control): Inspection of cutted leather parts before start production. PQC (Process Quality Control): Inspect the wallet after assembling, before stitch. FQC (Final Quality Control): Final inspection before packing. OQC (Outgoing Quality Control): Random Inspection / The Third Party Inspection Agency