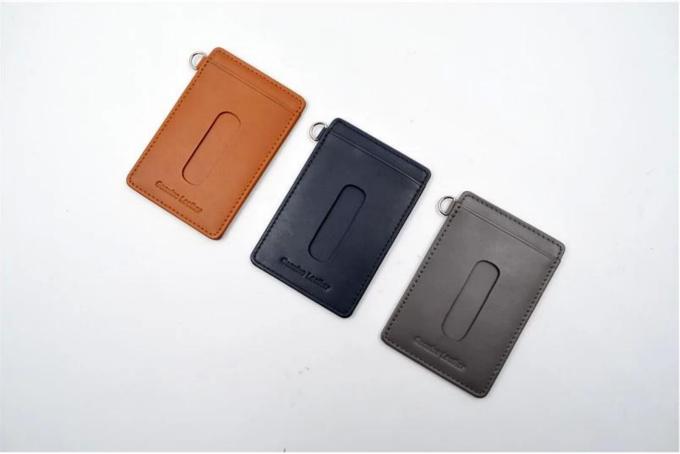

## leather card holder-black card holder-lady card holder

#### FEATURES

- **1.Supplier type: OEM & ODM**
- 2. Colors: according to your requirement
- 3.Size: 10.5x7.5cm
- 4. Country of origin: Chittagong, Bangladesh
- 5. Packaging Details: each piece in a gift bag, we can do as your requirement.
- 6. Logo: can be customized made as your requiremen
- 7. Sample: sample is available