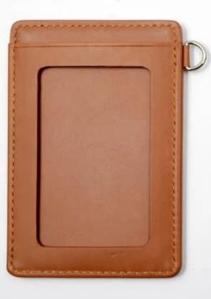

## leather card holder-black card holder-lady card holder

#### FEATURES

- **1.Supplier type: OEM & ODM**
- 2. Colors: according to your requirement
- 3.Size: 10.5x7.5cm
- 4. Country of origin: Chittagong, Bangladesh
- 5. Packaging Details: each piece in a gift bag, we can do as your requirement.
- 6. Logo: can be customized made as your requiremen
- 7. Sample: sample is available