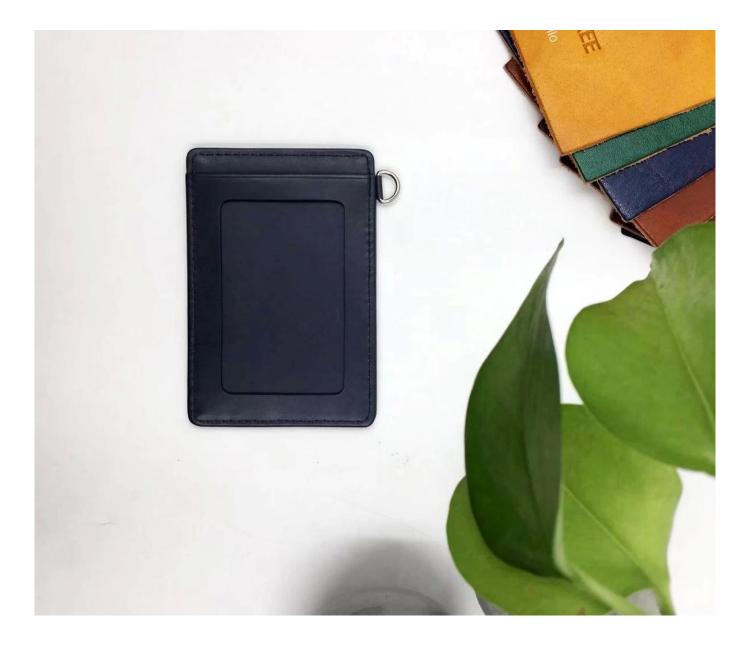

## leather card holder-black card holder-lady card holder

#### FEATURES

- **1.Supplier type: OEM & ODM**
- 2. Colors: according to your requirement
- 3.Size: 10.5x7.5cm
- 4. Country of origin: Chittagong, Bangladesh
- 5. Packaging Details: each piece in a gift bag, we can do as your requirement.
- 6. Logo: can be customized made as your requiremen
- 7. Sample: sample is available