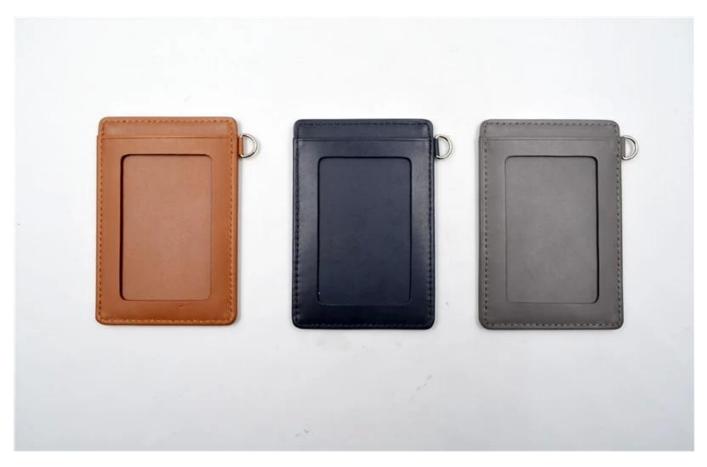

## leather card holder-black card holder-lady card holder

#### FEATURES

- **1.Supplier type: OEM & ODM**
- 2. Colors: according to your requirement
- 3.Size: 10.5x7.5cm
- 4. Country of origin: Chittagong, Bangladesh
- 5. Packaging Details: each piece in a gift bag, we can do as your requirement.
- 6. Logo: can be customized made as your requiremen
- 7. Sample: sample is available