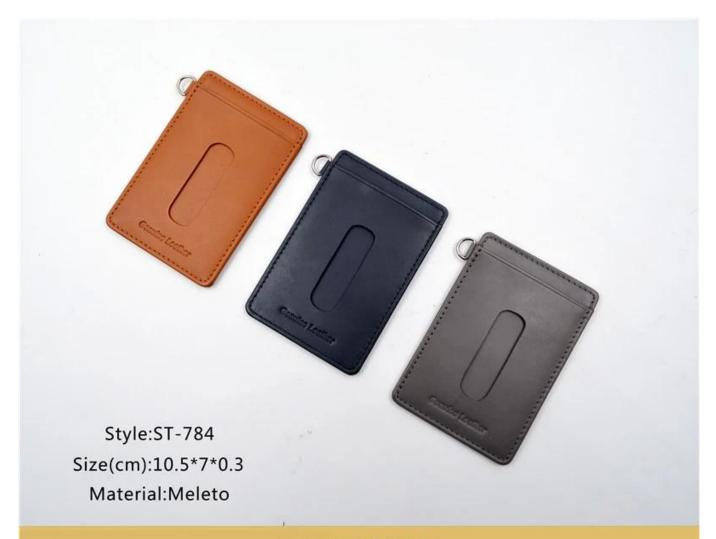

## leather card holder-black card holder-lady card holder

#### FEATURES

- **1.Supplier type: OEM & ODM**
- 2. Colors: according to your requirement
- 3.Size: 10.5x7.5cm
- 4. Country of origin: Chittagong, Bangladesh
- 5. Packaging Details: each piece in a gift bag, we can do as your requirement.
- 6. Logo: can be customized made as your requiremen
- 7. Sample: sample is available