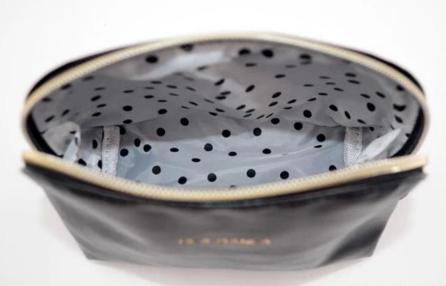

## INSIDE PHOTOS

Style:HL-B0004

Size(cm):17.5\*12\*7.5(Small)

23\*15\*10(Big)

▼ PACKING / SUNTEAM

10.1 Package (polybag, cotton bag, gift box for your choosing)

12.1 Final Packaged in Carton