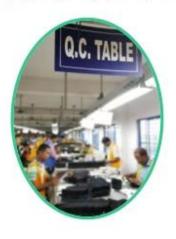

## **▼ QC CONTROL**

SUNTEAM

Totally aprox 28 QC workers, 4 QC steps to Guarantee the Quality

IQC (Incoming material Quality Control): Inspection of cutted leather parts before start production.

PQC (Process Quality Control): Inspect the wallet after assembling, before stitch.

FQC (Final Quality Control): Final inspection before packing.

OQC (Outgoing Quality Control): Random Inspection / The Third Party Inspection Agency

▼ MACHINES / SUNTEAM