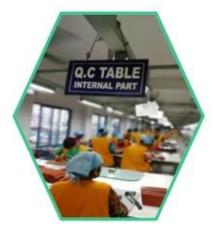

## **▼ QC CONTROL**

SUNTEAM

Totally aprox 28 QC workers, 4 QC steps to Guarantee the Quality

IQC (Incoming material Quality Control): Inspection of cutted leather parts before start production.

PQC (Process Quality Control): Inspect the wallet after assembling, before stitch.

FQC (Final Quality Control): Final inspection before packing.

OQC (Outgoing Quality Control): Random Inspection / The Third Party Inspection Agency

▼ MACHINES / SUNTEAM