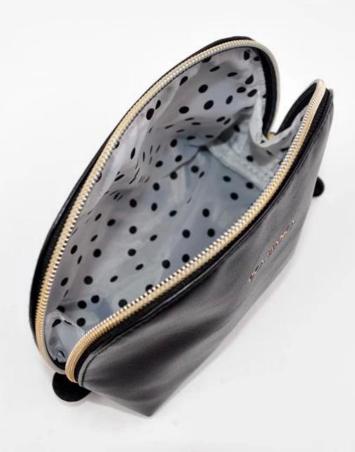

## INSIDE PHOTOS

Style:HL-B0004

Size(cm):17.5\*12\*7.5(Small)

23\*15\*10(Big)

▼ PACKING / SUNTEAM

10.1 Package (polybag, cotton bag, gift box for your choosing)

12.1 Final Packaged in Carton