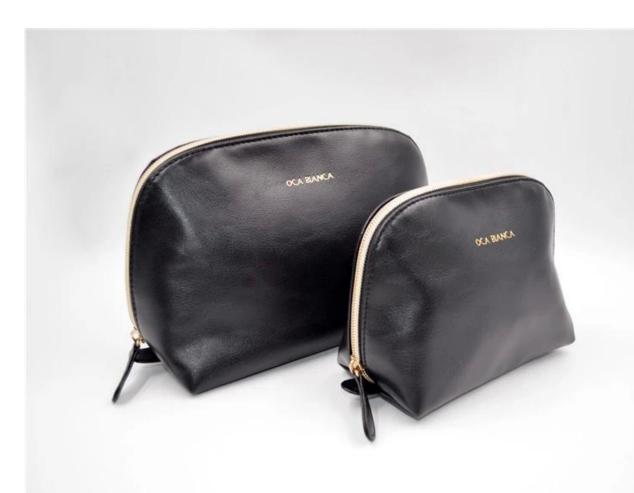

## INSIDE PHOTOS

Style:HL-B0004

Size(cm):17.5\*12\*7.5(Small)

23\*15\*10(Big)

▼ PACKING / SUNTEAM

10.1 Package (polybag, cotton bag, gift box for your choosing)

12.1 Final Packaged in Carton