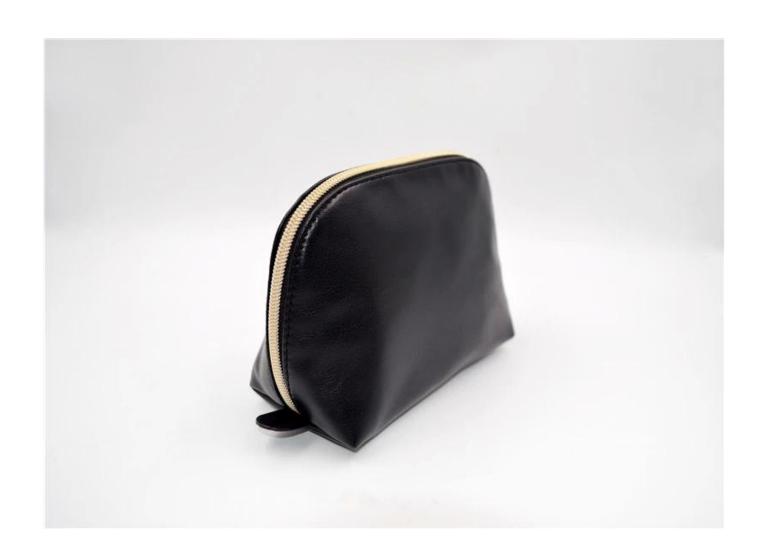

## INSIDE PHOTOS

Style:HL-B0004

Size(cm):17.5\*12\*7.5(Small)

23\*15\*10(Big)

▼ PACKING / SUNTEAM

10.1 Package (polybag, cotton bag, gift box for your choosing)

12.1 Final Packaged in Carton