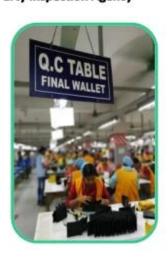

## **▼ QC CONTROL**

SUNTEAM

Totally aprox 28 QC workers, 4 QC steps to Guarantee the Quality

IQC (Incoming material Quality Control): Inspection of cutted leather parts before start production.

PQC (Process Quality Control): Inspect the wallet after assembling, before stitch.

FQC (Final Quality Control): Final inspection before packing.

OQC (Outgoing Quality Control): Random Inspection / The Third Party Inspection Agency

▼ MACHINES / SUNTEAM