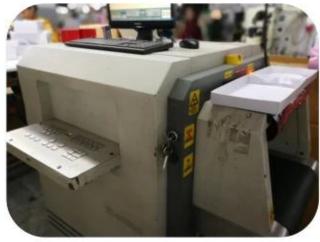

## **▼ QC CONTROL**

SUNTEAM

Totally aprox 28 QC workers, 4 QC steps to Guarantee the Quality

IQC (Incoming material Quality Control): Inspection of cutted leather parts before start production.

PQC (Process Quality Control): Inspect the wallet after assembling, before stitch.

FQC (Final Quality Control): Final inspection before packing.

OQC (Outgoing Quality Control): Random Inspection / The Third Party Inspection Agency

▼ MACHINES / SUNTEAM