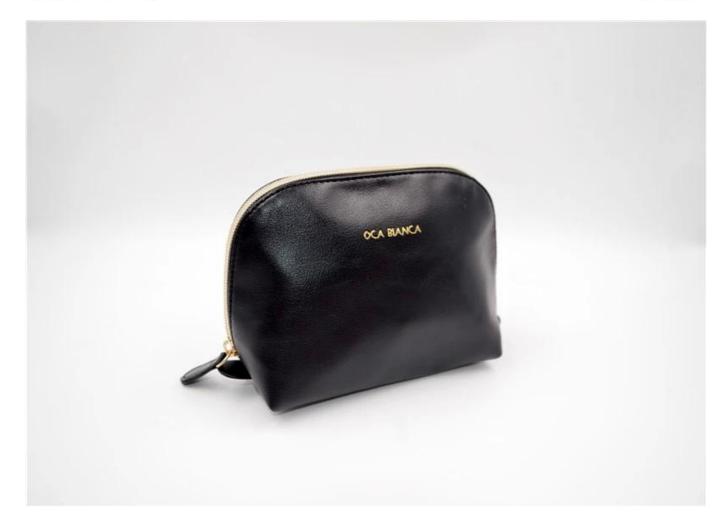

## INSIDE PHOTOS

Style:HL-B0004

Size(cm):17.5\*12\*7.5(Small)

23\*15\*10(Big)

▼ PACKING / SUNTEAM

10.1 Package (polybag, cotton bag, gift box for your choosing)

12.1 Final Packaged in Carton