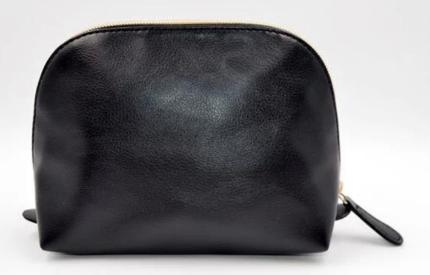

## INSIDE PHOTOS

Style:HL-B0004

Size(cm):17.5\*12\*7.5(Small)

23\*15\*10(Big)

▼ PACKING / SUNTEAM

10.1 Package (polybag, cotton bag, gift box for your choosing)

12.1 Final Packaged in Carton