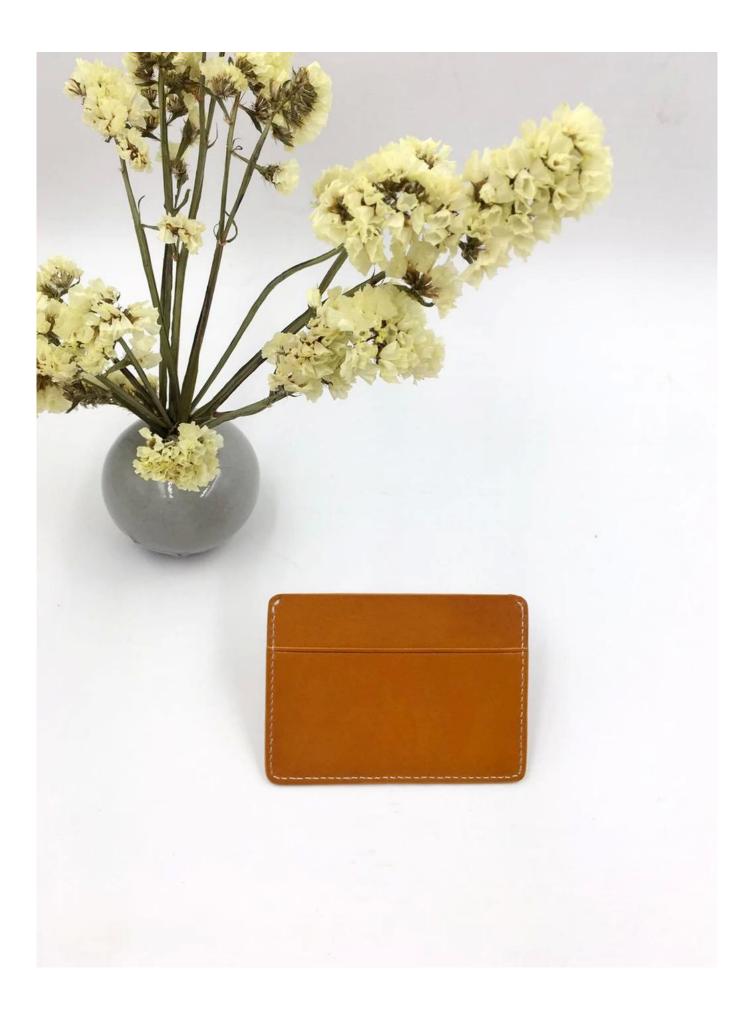

• FEATURES SUNTEAM

Type of supplier: OEM & ODM
Colors: according to your needs

3. Dimension: 10.4x7.5cm

4. Country of origin: Chittagong, Bangladesh

5. Packaging details: each piece in a gift bag, we can do as your requirement.

6. Logo: can be customized as a requirement

7. Sample: sample is available

ADVANTAGES
SUNTEAM

▼ PACKING / SUNTEAM

10.1 Package (polybag, cotton bag, gift box for your choosing)

12.1 Final Packaged in Carton