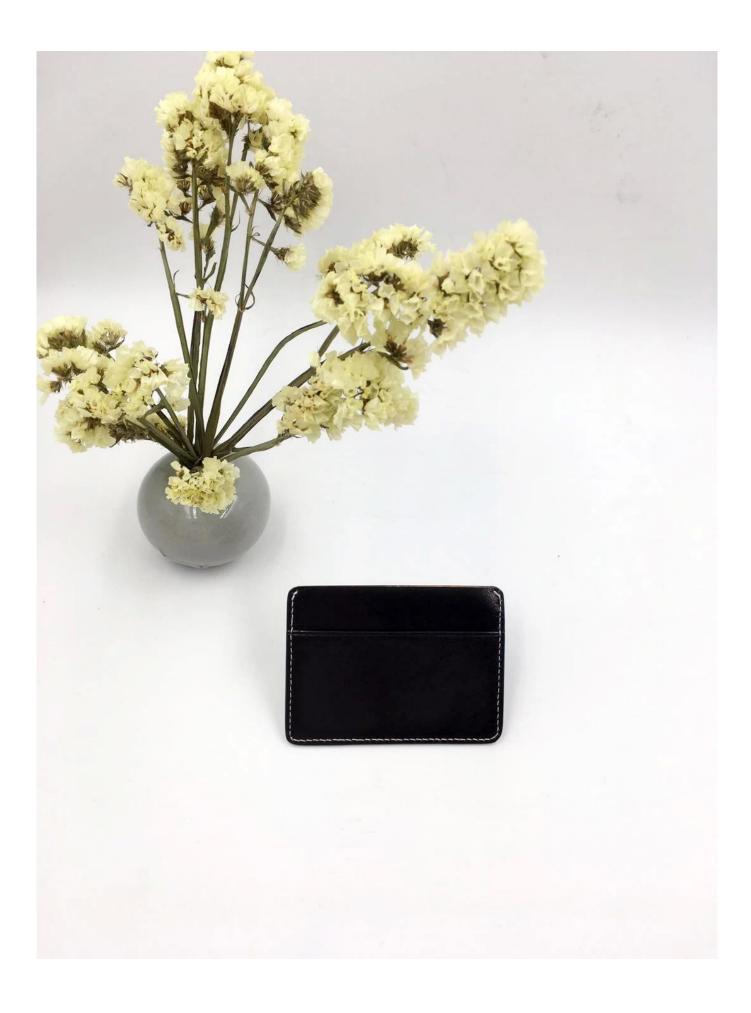

• FEATURES SUNTEAM

Type of supplier: OEM & ODM
Colors: according to your needs

3. Dimension: 10.4x7.5cm

4. Country of origin: Chittagong, Bangladesh

5. Packaging details: each piece in a gift bag, we can do as your requirement.

6. Logo: can be customized as a requirement

7. Sample: sample is available

ADVANTAGES
SUNTEAM

▼ PACKING / SUNTEAM

10.1 Package (polybag, cotton bag, gift box for your choosing)

12.1 Final Packaged in Carton