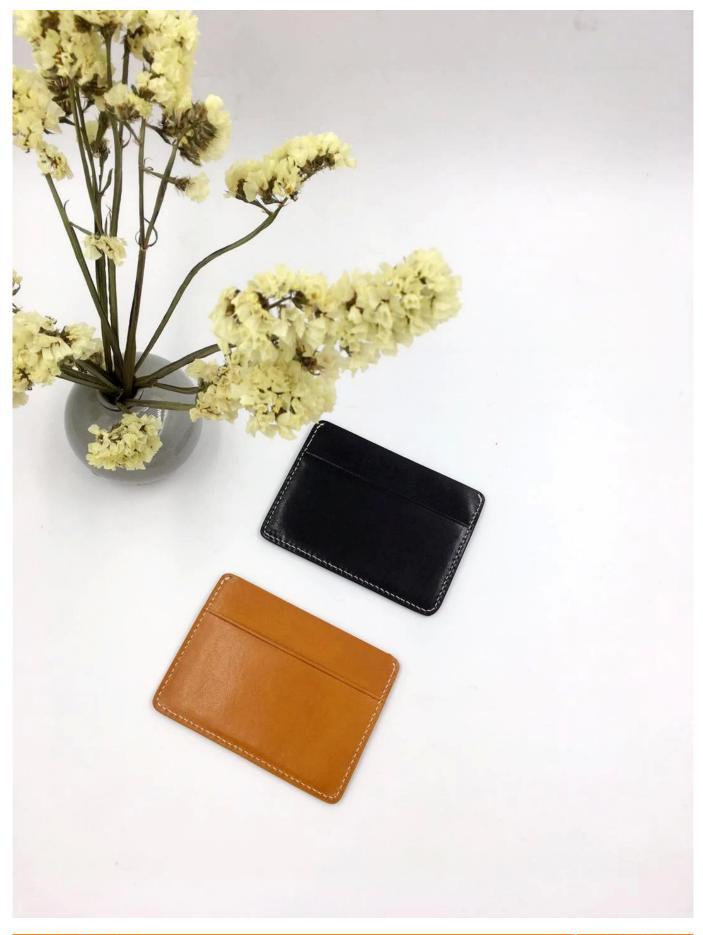

• FEATURES SUNTEAM

Type of supplier: OEM & ODM
Colors: according to your needs

3. Dimension: 10.4x7.5cm

4. Country of origin: Chittagong, Bangladesh

5. Packaging details: each piece in a gift bag, we can do as your requirement.

6. Logo: can be customized as a requirement

7. Sample: sample is available

ADVANTAGES
SUNTEAM

▼ PACKING / SUNTEAM

10.1 Package (polybag, cotton bag, gift box for your choosing)

12.1 Final Packaged in Carton