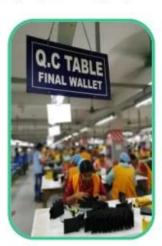

**▼ QC CONTROL** 

SUNTEAM

Totally aprox 28 QC workers, 4 QC steps to Guarantee the Quality

IQC (Incoming material Quality Control): Inspection of cutted leather parts before start production.

PQC (Process Quality Control): Inspect the wallet after assembling, before stitch.

FQC (Final Quality Control): Final inspection before packing.

OQC (Outgoing Quality Control): Random Inspection / The Third Party Inspection Agency

▼ MACHINES / SUNTEAM